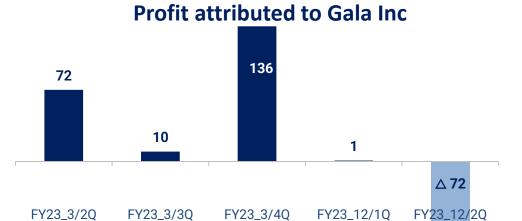

#### **Overview (Consolidated)**

owners of parent

|                        | Unit: Million JPY              |                                 |             |
|------------------------|--------------------------------|---------------------------------|-------------|
|                        | FY2023_3_Q2<br>(2022 July-Sep) | FY2023_12_Q2<br>(2023 July-Sep) | Change      |
| Sales                  | 1,109                          | 436                             | <b>△61%</b> |
| Cost of sales          | 362                            | 109                             | <b>△70%</b> |
| Gross profit           | 746                            | 326                             | △56%        |
| SGA                    | 602                            | 447                             | △29%        |
| Operating profit       | 144                            | <b>△100</b>                     |             |
| <b>Ordinary profit</b> | 174                            | △87                             |             |
| Profit attributable to |                                |                                 |             |

**72** 

**△72** 

#### **Quarterly Changes**

Unit: Million JPY