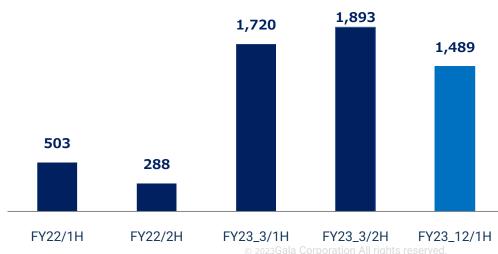

| 746                            | 326                             | △56%        |
| SGA                    | 602                            | 447                             | △29%        |
| Operating profit       | 144                            | <b>△100</b>                     |             |
| <b>Ordinary profit</b> | 174                            | △87                             |             |
| Profit attributable to |                                |                                 |             |

**72** 

**△72** 



#### **Quarterly Changes**











Unit: Million JPY

#### **Cash flow trend (Consolidated)**

**CF from Operating Activities** 



#### **CF from Financing Activities**



#### **CF from Investing Activities**



#### **Cash and Cash Equivalents**



## G A L A Global Online Community

Unit: Million JPY

**Segment trend** 

Japan











Unit: People

#### **SGA Expenses and HR**





#### ♦ SGA

Selling, general and administrative expenses decreased compared with the same period of the previous fiscal year (FY23\_3/2Q) mainly due to a decrease in marketing expenses for "Flyff Universe.



#### ♦ HR

The number of employees increased compared to the same quarter of the previous year due to an increase in development personnel.









#### **Subsidiary acquisition**

#### Sep 14<sup>th</sup> 2023

Acceptance of ROAD101 Co., Ltd. new shares through third-party allotment







## G A L A Global Online Community

**New Subsidiary** 

|                                                                                   | •