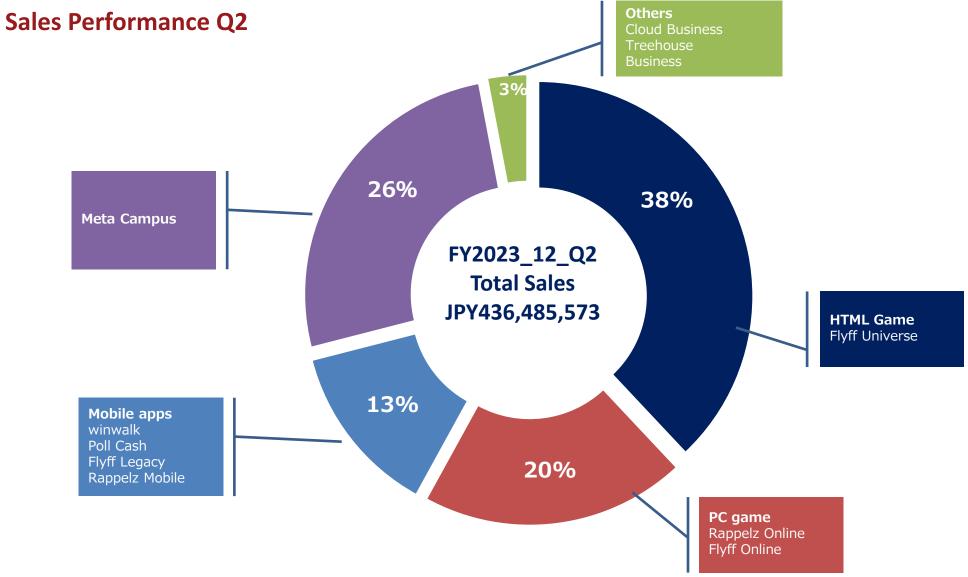

## G A L A Global Online Community

Unit: Million JPY

**Segment trend** 

Japan

Unit: People