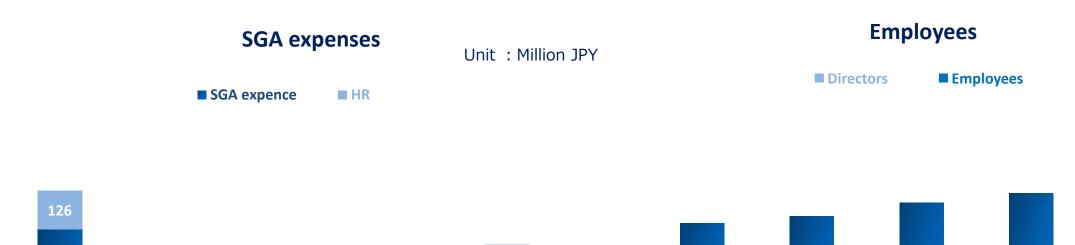

#### **SGA Expenses and HR**

#### ♦ SGA

Selling, general and administrative expenses decreased compared with the same period of the previous fiscal year (FY23\_3/2Q) mainly due to a decrease in marketing expenses for "Flyff Universe.