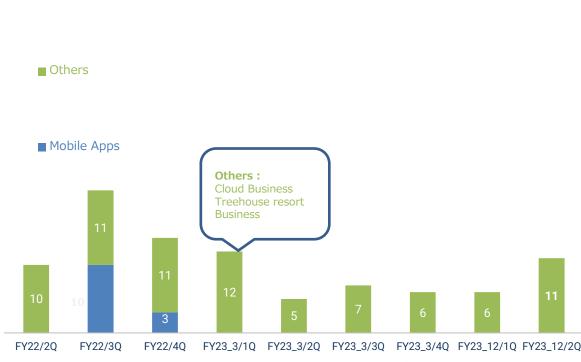

## G A L A Global Online Community

Unit: Million JPY

**Segment trend** 

Japan

Unit: People