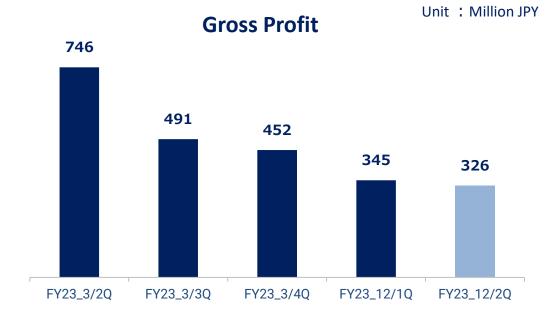

#### **Overview (Consolidated)**

owners of parent

|                        | Unit: Million JPY              |                                 |             |
|------------------------|--------------------------------|---------------------------------|-------------|
|                        | FY2023_3_Q2<br>(2022 July-Sep) | FY2023_12_Q2<br>(2023 July-Sep) | Change      |
| Sales                  | 1,109                          | 436                             | <b>△61%</b> |
| Cost of sales          | 362                            | 109                             | <b>△70%</b> |
| Gross profit           | 746                            | 326                             | △56%        |
| SGA                    | 602                            | 447                             | △29%        |
| Operating profit       | 144                            | <b>△100</b>                     |             |
| <b>Ordinary profit</b> | 174                            | △87                             |             |
| Profit attributable to |                                |                                 |             |

#### **Quarterly Changes**

Unit: Million JPY