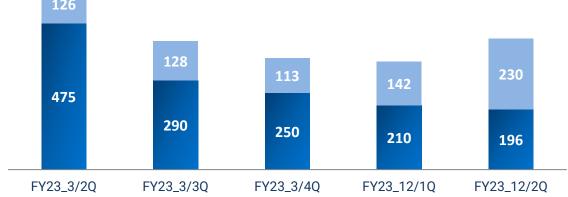

#### **SGA Expenses and HR**

#### ♦ SGA

Selling, general and administrative expenses decreased compared with the same period of the previous fiscal year (FY23\_3/2Q) mainly due to a decrease in marketing expenses for "Flyff Universe.