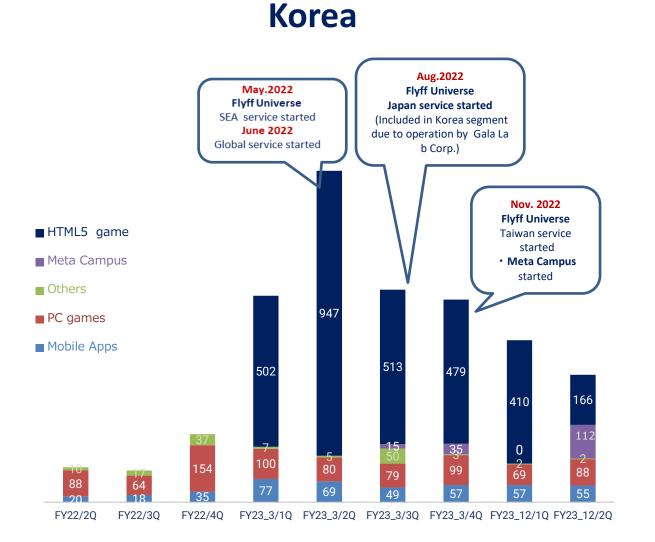

## G A L A Global Online Community

Unit: Million JPY

**Segment trend** 

Japan

Unit: People

#### **Game business**

The service launch date for the HTML5 game "Flyff Universe" in South Korea was scheduled for the second quarter of the fiscal year ending December 31, 2023, but due to a delay by the platform partner, the service launch date has been postponed.

The service launch of "Rappelz Universe," an NFT game/blockchain game, was also scheduled for the second quarter of the fiscal year ending December 31, 2023 in the United States and Southeast Asia. However, due to the time required for legal and tax considerations in South Korea for the crypto assets used in the game, this has resulted in a delay. We deeply apologize for the inconvenience caused by the delay.