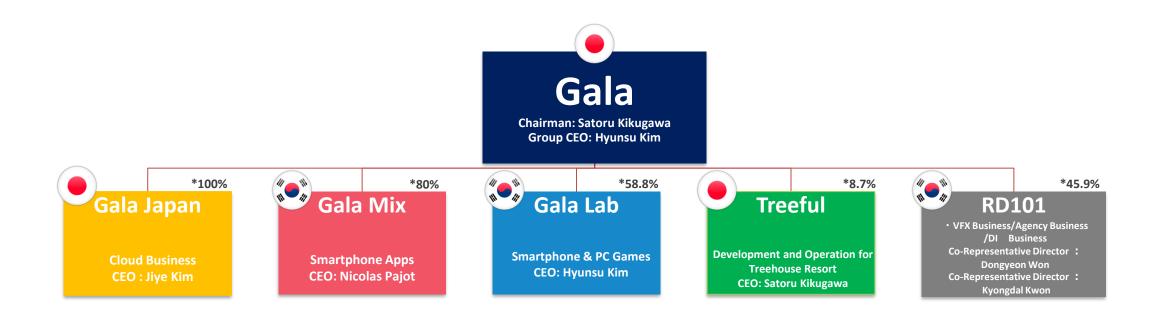

#### 3. Gala Group organization

To ensure clear responsibility, each CEO invested in his/her respective company.

<sup>\*</sup>Percentage of shares held by Gala Inc.