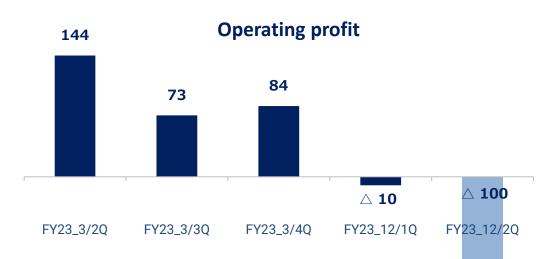

#### **Quarterly Changes**

Unit: Million JPY

#### **Overview (Consolidated)**

owners of parent

|                        | Unit: Million JPY              |                                 |             |
|------------------------|--------------------------------|---------------------------------|-------------|
|                        | FY2023_3_Q2<br>(2022 July-Sep) | FY2023_12_Q2<br>(2023 July-Sep) | Change      |
| Sales                  | 1,109                          | 436                             | <b>△61%</b> |
| Cost of sales          | 362                            | 109                             | <b>△70%</b> |
| Gross profit           | 746                            | 326                             | △56%        |
| SGA                    | 602                            | 447                             | △29%        |
| Operating profit       | 144                            | <b>△100</b>                     |             |
| <b>Ordinary profit</b> | 174                            | △87                             |             |
| Profit attributable to |                                |                                 |             |