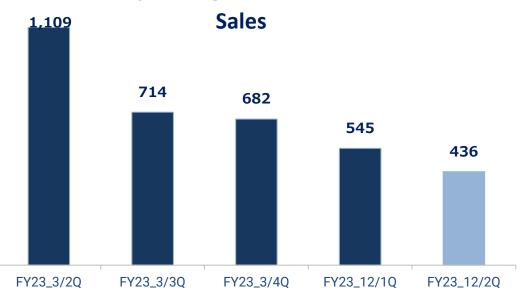

#### **Quarterly Changes**

Unit: Million JPY

#### **Overview (Consolidated)**

owners of parent

|                        | Unit: Million JPY              |                                 |             |
|------------------------|--------------------------------|---------------------------------|-------------|
|                        | FY2023_3_Q2<br>(2022 July-Sep) | FY2023_12_Q2<br>(2023 July-Sep) | Change      |
| Sales                  | 1,109                          | 436                             | <b>△61%</b> |
| Cost of sales          | 362                            | 109                             | <b>△70%</b> |
| Gross profit           | 746                            | 326                             | △56%        |
| SGA                    | 602                            | 447                             | △29%        |
| Operating profit       | 144                            | <b>△100</b>                     |             |
| <b>Ordinary profit</b> | 174                            | △87                             |             |
| Profit attributable to |                                |                                 |             |