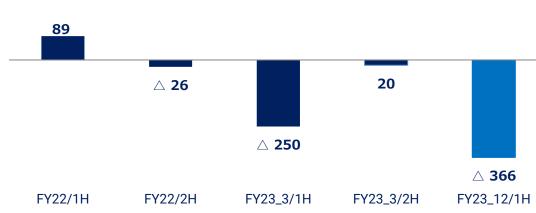

| <b>△70%</b> |
| Gross profit           | 746                            | 326                             | △56%        |
| SGA                    | 602                            | 447                             | △29%        |
| Operating profit       | 144                            | <b>△100</b>                     |             |
| <b>Ordinary profit</b> | 174                            | △87                             |             |
| Profit attributable to |                                |                                 |             |

**72** 

**△72** 



#### **Quarterly Changes**











Unit: Million JPY

#### **Cash flow trend (Consolidated)**

**CF from Operating Activities** 



#### **CF from Financing Activities**



#### **CF from Investing Activities**



#### **Cash and Cash Equivalents**



## G A L A Global Online Community

Unit: Million JPY

**Segment trend** 

Japan











Unit: People

#### **SGA Expenses and HR**





#### ♦ SGA

Selling, general and administrative expenses decreased compared with the same period of the previous fiscal year (FY23\_3/2Q) mainly due to a decrease in marketing expenses for "Flyff Universe.



#### ♦ HR

The number of employees increased compared to the same quarter of the previous year due to an increase in development personnel.









#### **Subsidiary acquisition**

#### Sep 14<sup>th</sup> 2023

Acceptance of ROAD101 Co., Ltd. new shares through third-party allotment







## G A L A Global Online Community

**New Subsidiary** 

|