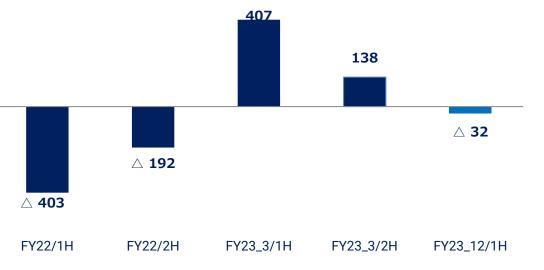

ost of sales          | 362                            | 109                             | <b>△70%</b> |
| Gross profit           | 746                            | 326                             | △56%        |
| SGA                    | 602                            | 447                             | △29%        |
| Operating profit       | 144                            | <b>△100</b>                     |             |
| <b>Ordinary profit</b> | 174                            | △87                             |             |
| Profit attributable to |                                |                                 |             |

**72** 

**△72** 



#### **Quarterly Changes**











Unit: Million JPY

#### **Cash flow trend (Consolidated)**

**CF from Operating Activities** 



#### **CF from Financing Activities**



#### **CF from Investing Activities**



#### **Cash and Cash Equivalents**



## G A L A Global Online Community

Unit: Million JPY

**Segment trend** 

Japan











Unit: People

#### **SGA Expenses and HR**





#### ♦ SGA

Selling, general and administrative expenses decreased compared with the same period of the previous fiscal year (FY23\_3/2Q) mainly due to a decrease in marketing expenses for "Flyff Universe.



#### ♦ HR

The number of employees increased compared to the same quarter of the previous year due to an increase in development personnel.









#### **Subsidiary acquisition**

#### Sep 14<sup>th</sup> 2023

Acceptance of ROAD101 Co., Ltd. new shares through third-party allotment







## G A L A Global Online Community