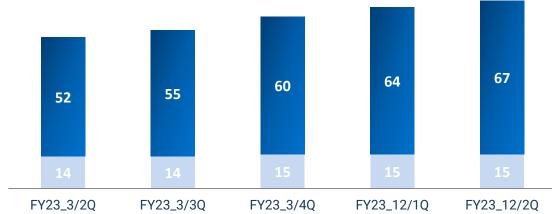

#### **SGA Expenses and HR**

#### ♦ HR

The number of employees increased compared to the same quarter of the previous year due to an increase in development personnel.