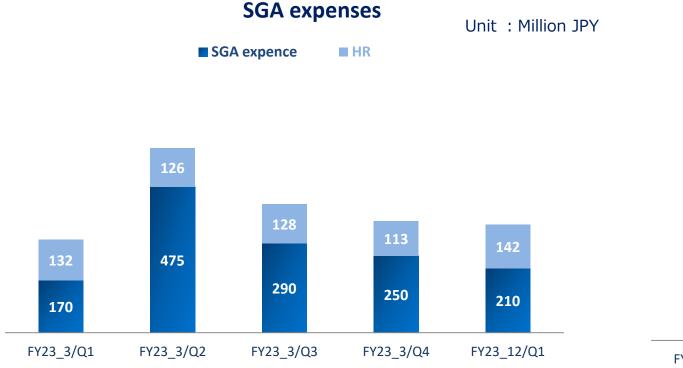

### SGA Expense and HR

#### ♦ SGA

The increase was mainly due to an increase in advertising expenses in mar keting activities related to "Flyff Universe" and an increase in value added tax and software amortization expenses resulting from an increase in sale s.

#### HR

The number of employees increased compared to the same quarter of the previous year due to an increase in development personnel.