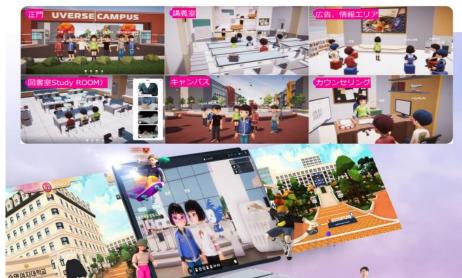

# **Metaverse campus platform**

**UVERSE** campus

### 次世代キャンパスライフ&教育プラットフォーム 大学専用メタバースプラットフォーム UVERSE

GalaLabとMEGAZONEが共同開発した「UVERSE(ユーバース)」は学校 空間をクラウド上に構築する大学専用メタバースプラットフォームです

- 実際の学校のデザインを3Dモデリングしたキャンパスを構築
  キャンパスライフと年間のスケジュールを反映
- オンライン講義も簡単に進行
- 講演資料(PDF、動画など)全画面共有が簡単に
- 出席者の照会と状況のモニタリング
- 1,000名以上同時参加
- 外部リンク接続で学校の公式SNSと連携