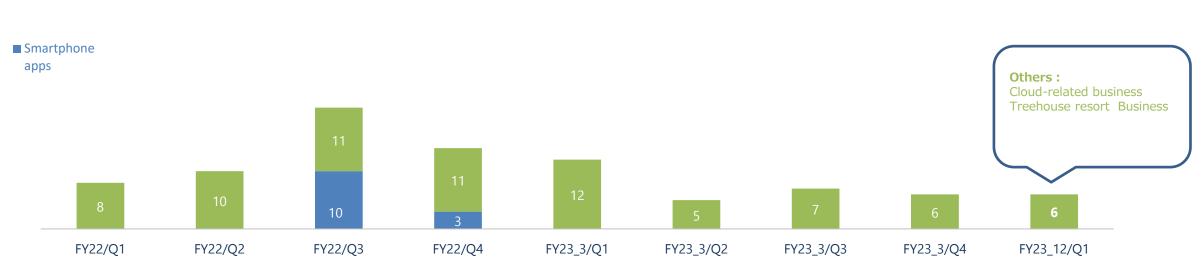

|
| Ordinary profit                | 88                               | 9                                        |             |
| Profit attributed to Gala Inc. | 99                               | 1                                        |             |





FY23\_3/Q2

FY23\_3/Q3

FY23\_3/Q4

FY23\_3/Q1



Unit : Million JPY

© 2023Gala Corporation All rights reserved

FY23\_12/Q1

345



### **Quarterly Operating Income**

**Operating profit** 

### Y o Y change -140 million JPY



Unit : Million JPY





### **Profit attributed to Gala Inc.**



Unit : Million JPY



Q1 FY2023(Apr-Dec)Financial Statements

1









Unit : Million JPY

### **JAPAN**

Others

Cloud Business :

Decrease in sales compared to the same period of the previous year due to change in contract type



# Q1 FY2023(Apr-Dec)Financial Statements



### Sales Performance Q1

1







### SGA Expense and HR



#### ♦ SGA

The increase was mainly due to an increase in advertising expenses in mar keting activities related to "Flyff Universe" and an increase in value added tax and software amortization expenses resulting from an increase in sale s.



#### HR

The number of employees increased compared to the same quarter of the previous year due to an increase in development personnel.







# **Gala Group Organization**





(Photo by LGUplus)





# **Metaverse campus platform**

**UVERSE** campus

# Signed contracts with 6 universities

Sookmyung Women's University,

Yonsei University,

Korea Cheongju University, Soonchunhyang University, and Jeonju National University of Education,

Kore