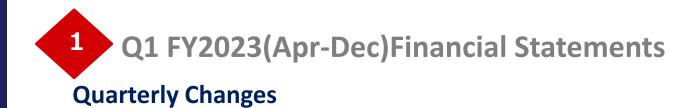

# **Gala Group Organization**

| <b>Overview (Consolidated)</b> |                                  | Unit : Million JPY                       |             |
|--------------------------------|----------------------------------|------------------------------------------|-------------|
|                                | FY2023_3_01<br>(2022 April-June) | <b>FY2023_12_Q1</b><br>(2023 April-June) | Change      |
| Sales                          | 701                              | 545                                      | △22%        |
| Cost of sales                  | 262                              | 200                                      | <b>∆24%</b> |
| Gross profit                   | 439                              | 345                                      | △21%        |
| SGA                            | 303                              | 356                                      | 18%         |
| <b>Operating profit</b>        | 136                              | △10                                      |             |
| Ordinary profit                | 88                               | 9                                        |             |
| Profit attributed to Gala Inc. | 99                               | 1                                        |             |