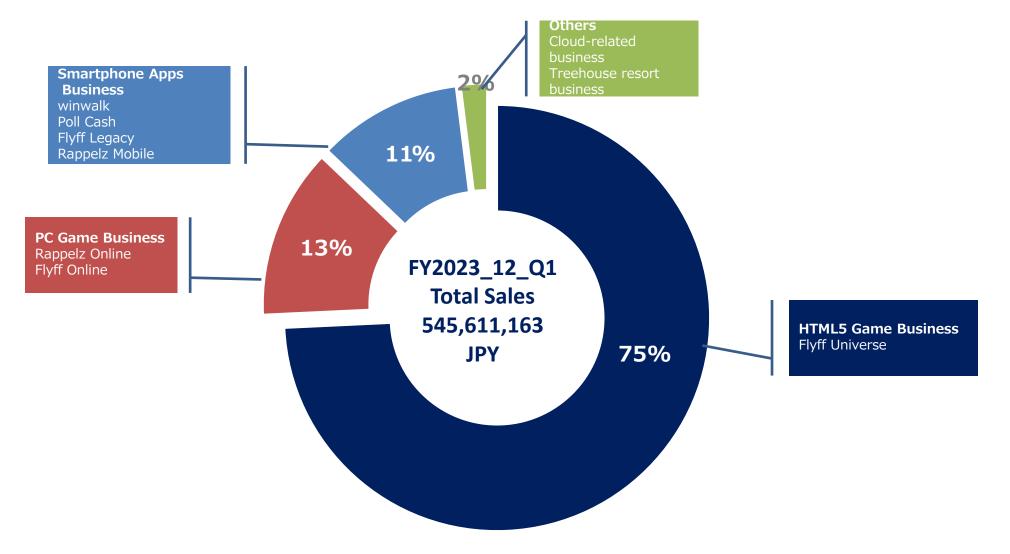

### **JAPAN**

Others

Cloud Business :

Decrease in sales compared to the same period of the previous year due to change in contract type