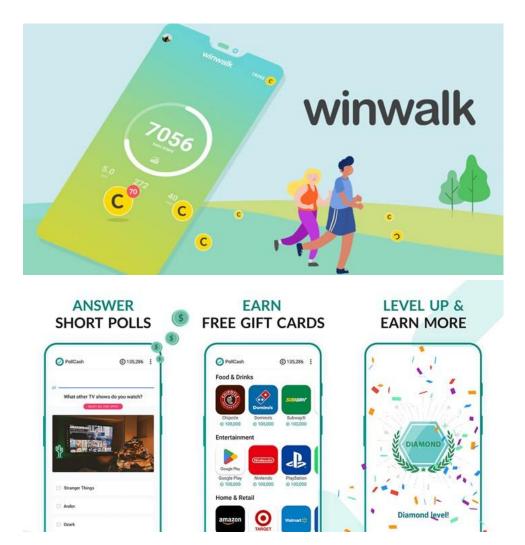

### winwalk

- Since 2018
  - 16 countries
- DL 3 million

MAU(Monthly Active Users) 300K