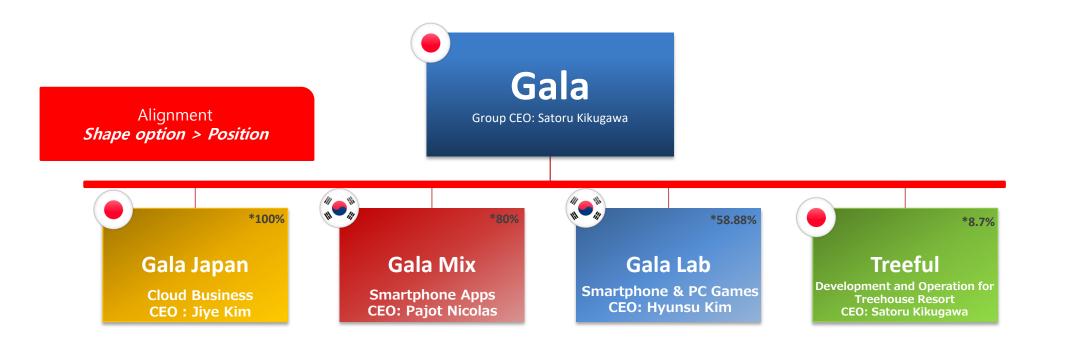

# **Gala Group Organization**

\*Percentage of shares held by Gala Inc.

To ensure clear responsibility, each CEO invested in his/her respective company.