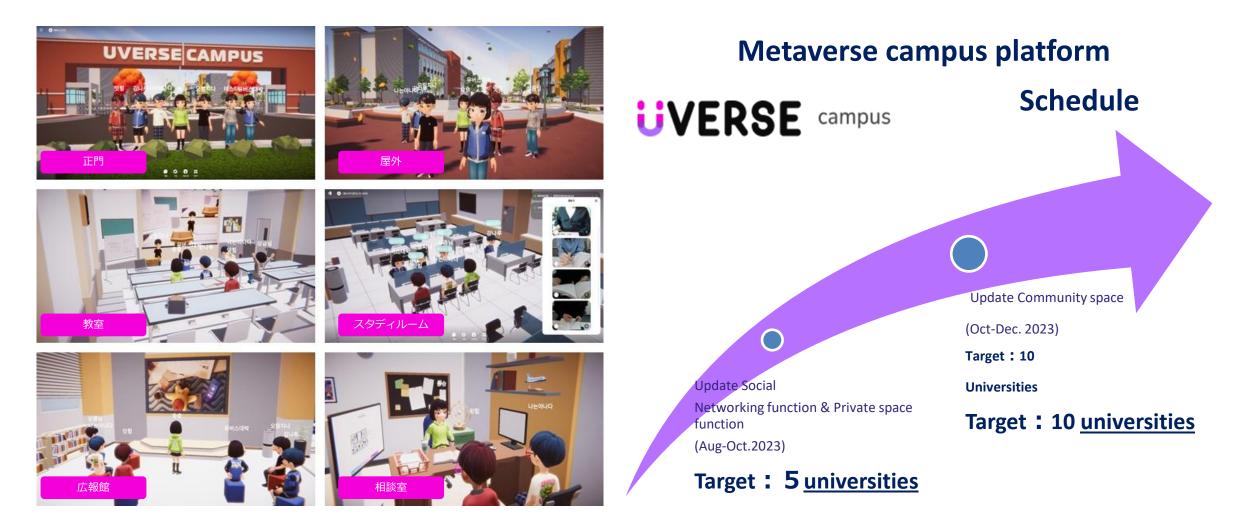

# **Metaverse campus platform**

**UVERSE** campus

### 次世代キャンパスライフ&教育プラットフォーム 大学専用メタバースプラットフォーム UVERSE

GalaLabとMEGAZONEが共同開発した「UVERSE(ユーバース)」は学校 空間をクラウド上に構築する大学専用メタバースプラットフォームです

- 実際の学校のデザインを3Dモデリングしたキャンパスを構築
  キャンパスライフと年間のスケジュールを反映
- オンライン講義も簡単に進行
- 講演資料(PDF、動画など)全画面共有が簡単に
- 出席者の照会と状況のモニタリング
- 1,000名以上同時参加
- 外部リンク接続で学校の公式SNSと連携