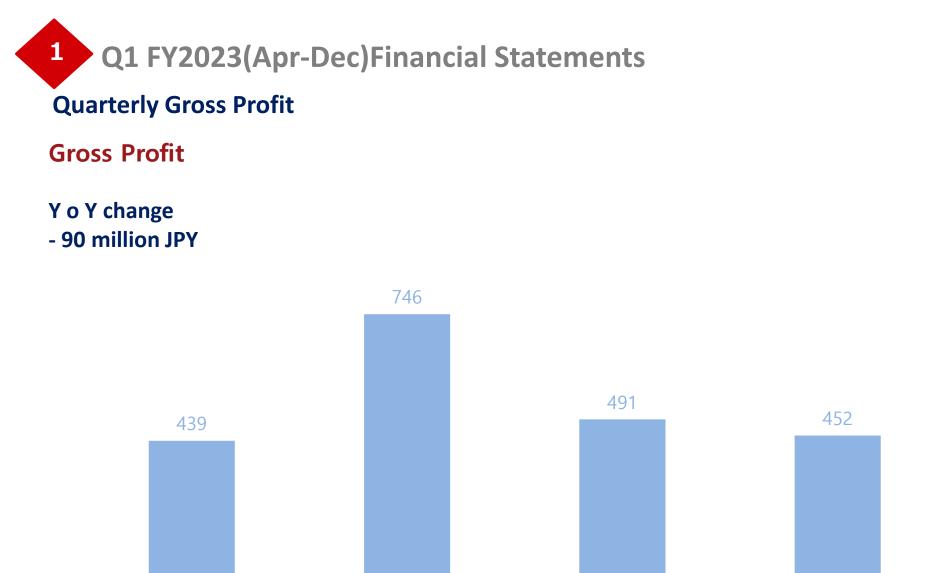

# Q1 FY2023(Apr-Dec)Financial Statements

### **Quarterly Operating Income**

**Operating profit** 

### Y o Y change -140 million JPY

Unit : Million JPY