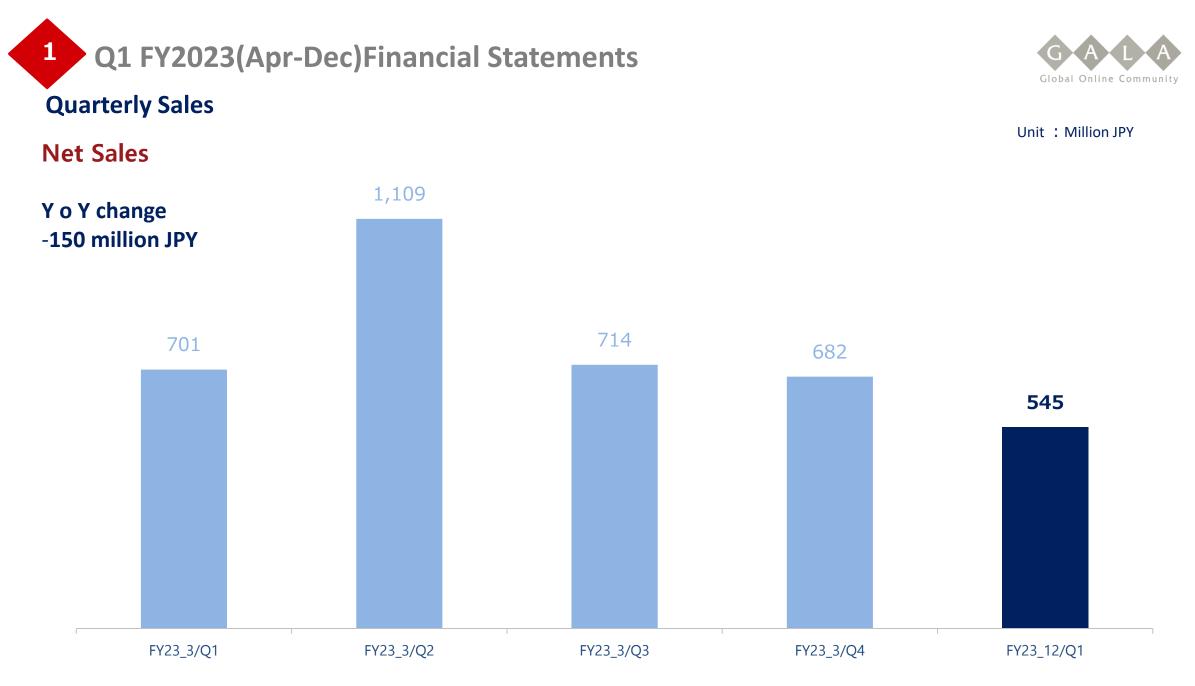

| △22%        |
| Cost of sales                  | 262                              | 200                                      | <b>∆24%</b> |
| Gross profit                   | 439                              | 345                                      | △21%        |
| SGA                            | 303                              | 356                                      | 18%         |
| <b>Operating profit</b>        | 136                              | △10                                      |             |
| Ordinary profit                | 88                               | 9                                        |             |
| Profit attributed to Gala Inc. | 99                               | 1                                        |             |





FY23\_3/Q2

FY23\_3/Q3

FY23\_3/Q4

FY23\_3/Q1



Unit : Million JPY

© 2023Gala Corporation All rights reserved

FY23\_12/Q1

345



### **Quarterly Operating Income**

**Operating profit** 

### Y o Y change -140 million JPY



Unit : Million JPY





### **Profit attributed to Gala Inc.**



Unit : Million JPY



Q1 FY2023(Apr-Dec)Financial Statements

1









Unit : Million JPY

### **JAPAN**

Others

Cloud Business :

Decrease in sales compared to the same period of the previous year due to change in contract type



# Q1 FY2023(Apr-Dec)Financial Statements



### Sales Performance Q1

1







### SGA Expense and HR



#### ♦ SGA

The increase was mainly due to an increase in advertising expenses in mar keting activities related to "Flyff Universe" and an increase in value add