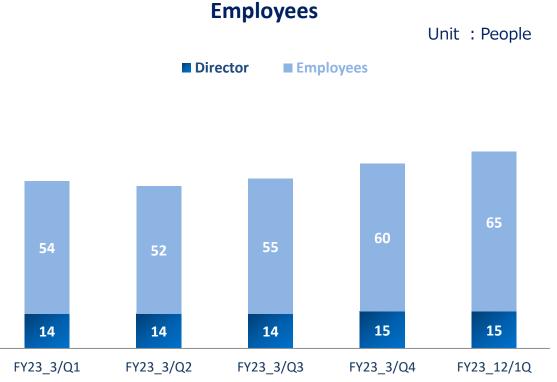

### SGA Expense and HR

#### HR

The number of employees increased compared to the same quarter of the previous year due to an increase in development personnel.