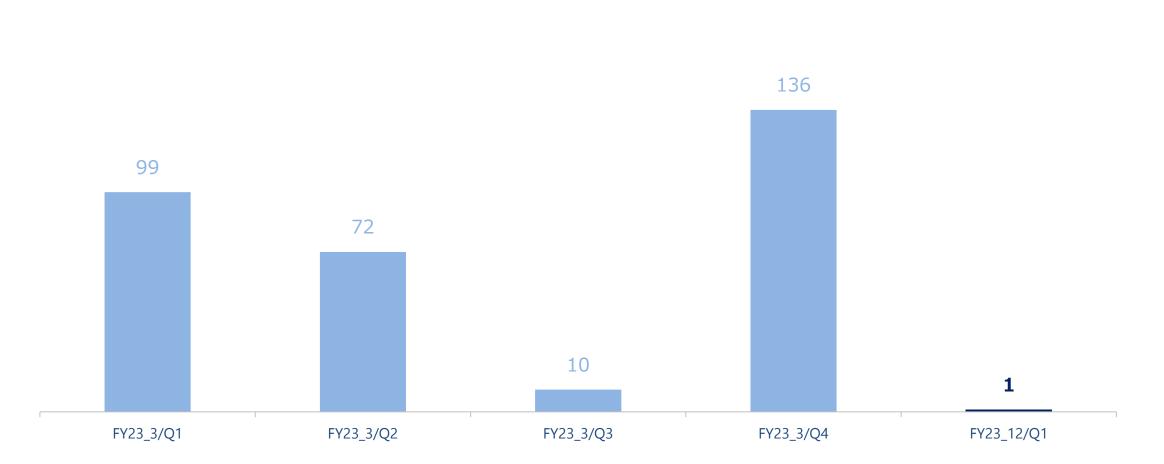

### **JAPAN**

Others

Cloud Business :

Decrease in sales compared to the same period of the previous year due to change in contract type