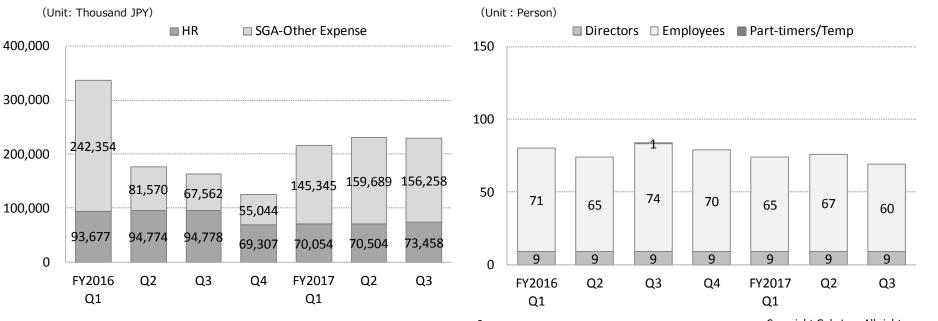

 $\sim$  SGA-other and HR Count (Consolidated)  $\sim$ 

(Unit: Thousand JPY)

|             | FY2017 Q3<br>(2016/10/01~2016/12/31) | FY2017 Q3 vs FY<br>2016/10/01~201<br>vs<br>2016/7/01~201 | 6/12/31 | FY2017 Q3 vs FY2016 Q3<br>2016/10/01~2016/12/31<br>vs<br>2015/10/01~2015/12/31<br>Change |       |  |  |
|-------------|--------------------------------------|----------------------------------------------------------|---------|------------------------------------------------------------------------------------------|-------|--|--|
| HR Cost     | 73, 458                              | 70, 504                                                  | 4%      | 94, 778                                                                                  | △ 22% |  |  |
| SGA - Other | 156, 258                             | 159, 689                                                 | △ 2%    | 67, 562                                                                                  | 131%  |  |  |
| Total SGA   | 229, 716                             | 230, 193                                                 | 0%      | 162, 340                                                                                 | 42%   |  |  |

\*\* SGA increased temporally compared to Q3 FY2016 due to promotion fee of Arcane Online. English version accounts for approximately 69,000 thousand JPY and Japanese version is approximately 23,000 thousand JPY.