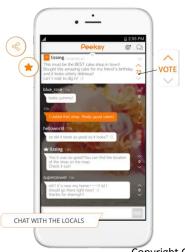

### Smartphone Apps Business (4/6) "Peeksy"

### Release:

Korea, December 23rd, 2016

Philippines, December 23rd, 2016

Japan, scheduled in FY2018

Other Countries, scheduled in FY2018

Peeksy is a new location-based image board, allowing to see what is happening around. It enables user to post or see other user's pictures with exact or rough location, allows to vote on postings and chat with local community. Privacy can be kept since no log in or personal data is required.

### Location-based image board!

Developer: Gala Mix Inc. Publisher: Gala Mix Inc.

OS: Android