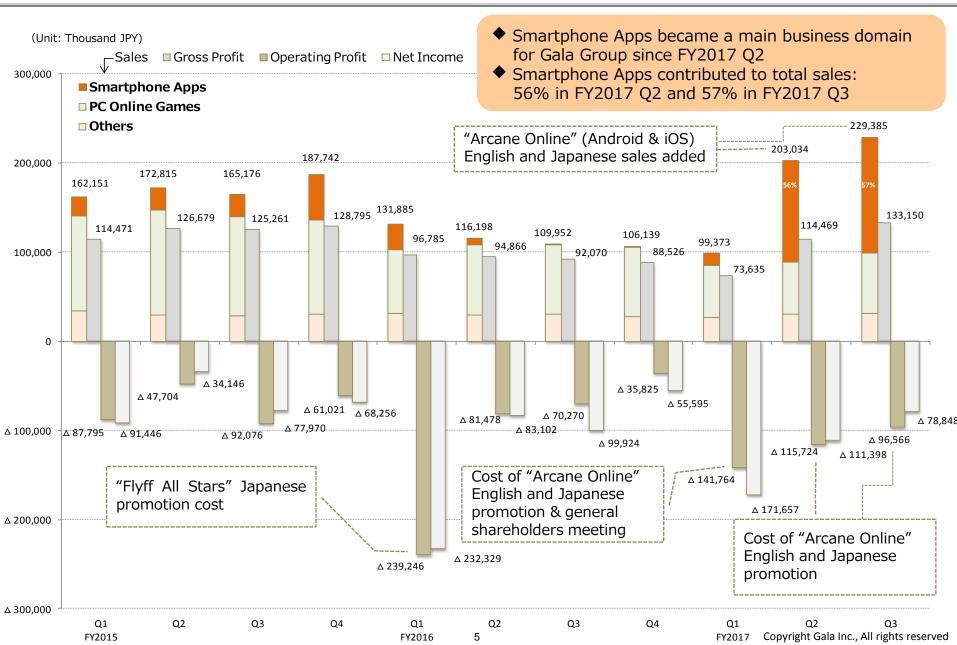

----- Others

 From April 1<sup>st</sup>, 2016 until March 31<sup>st</sup>, 2017 Gala Inc. is in a grace period pertaining to delisting

 $\sim$  P/L (Summary)  $\sim$ 

(Unit: Thousand JPY)

|                                                          | FY2017 Q3<br>(2016/10/01~<br>2016/12/31) | FY2017 Q3 vs FY<br>2016/10/01~201<br>vs<br>2016/07/01~201 | 6/12/31 | FY2017 Q3 vs FY2016 Q3<br>2016/10/01~2016/12/31<br>vs<br>2015/10/01~2015/12/31<br>Change |      |  |  |
|----------------------------------------------------------|------------------------------------------|-----------------------------------------------------------|---------|------------------------------------------------------------------------------------------|------|--|--|
| Sales                                                    | 229,385                                  | 203,034                                                   | 13%     | 109,952                                                                                  | 109% |  |  |
| COS                                                      | 96,234                                   | 88,565                                                    | 9%      | 17,882                                                                                   | 438% |  |  |
| Gross Profit                                             | 133,150                                  | 114,469                                                   | 16%     | 92,070                                                                                   | 45%  |  |  |
| SGA                                                      | 229,717                                  | 230,193                                                   | 0%      | 162,341                                                                                  | 42%  |  |  |
| Operating Profit                                         | △ 96,566                                 | △ 115,724                                                 | -       | △70,270                                                                                  | -    |  |  |
| Ordinary Profit                                          | △ 81,262                                 | ∆ 110,858                                                 | -       | △70,068                                                                                  | -    |  |  |
| Net Income                                               | △ 82,604                                 | △ 112,578                                                 | -       | ∆104,622                                                                                 | -    |  |  |
| Net Income attributable to the non-controlling interests | ∆ 3,755                                  | ∆ 1,179                                                   | -       | ∆4,697                                                                                   | -    |  |  |
| Net Income attributable to parent company                | △ 78,848                                 | д 111,398                                                 | -       | △99,924                                                                                  | -    |  |  |

- ◆ Sales: has increased compared to Q2 FY2017 and Q3 FY2016 because of Arcane Online English and Japanese sales. Where's English version is approximately 68,000 thousand JPY and Japanese version is approximately 63,000 thousand JPY.
- ◆Cost of sales: increases together with sales. Cost of sales includes operational cost such as payments to Apple, Google, etc.
- ♦SGA: Includes promotion fee of Arcane Online. English version accounts for approximately 69,000 thousand JPY and Japanese version is approximately 23,000 thousand JPY.

\*\* SGA increased temporally compared to Q3 FY2016 due to promotion fee of Arcane Online. English version accounts for approximately 69,000 thousand JPY and Japanese version is approximately 23,000 thousand JPY.