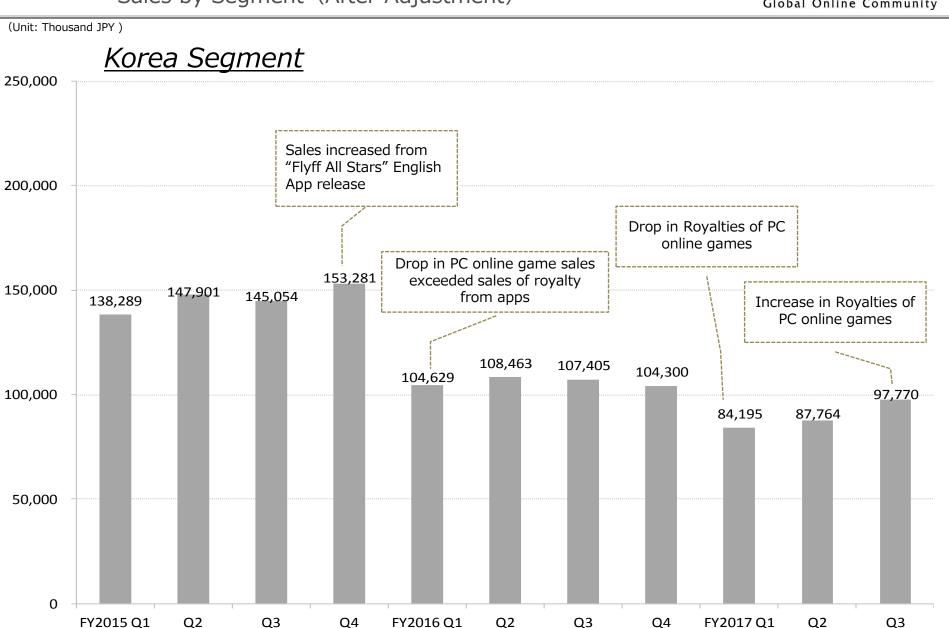

CF from Financing Activities: Increase / decrease in short-term borrowings  $\triangle$  92,000 thousand JPY

NOTE: Cash Flow numbers are disclosed voluntarily and not audited.

 $\sim$  Sales by Segment (After Adjustment)  $\sim$ 