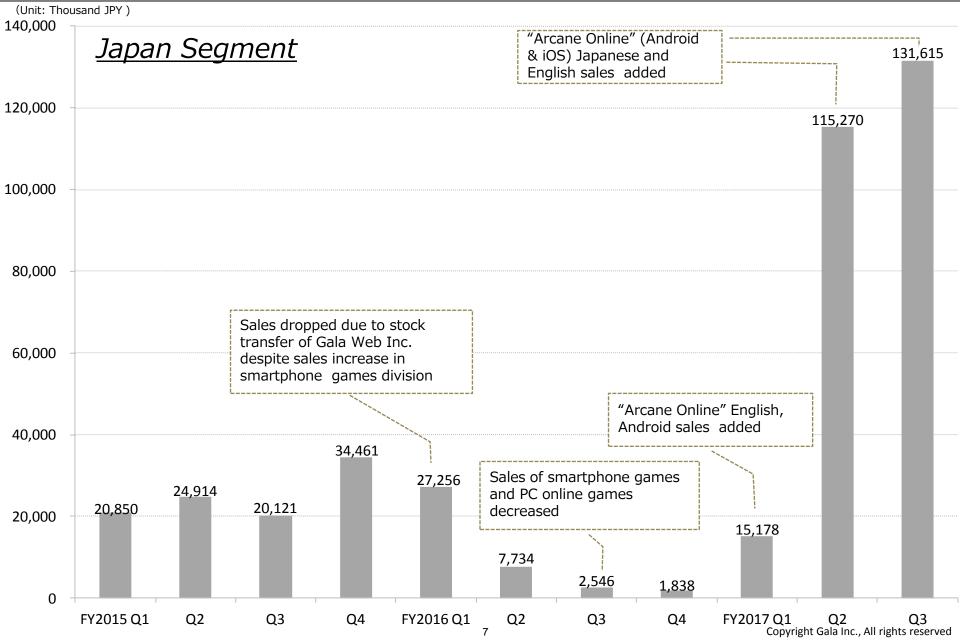

CF from Financing Activities: Increase / decrease in short-term borrowings  $\triangle$  92,000 thousand JPY

NOTE: Cash Flow numbers are disclosed voluntarily and not audited.

 $\sim$  Sales by Segment (After Adjustment)  $\sim$ 