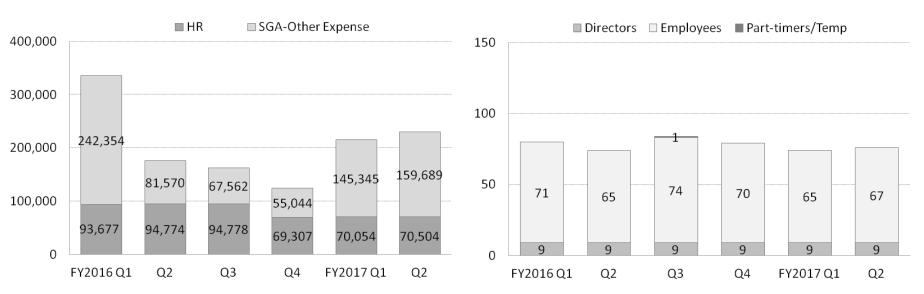

#### $\sim$ SGA-other and HR Count (Consolidated) $\sim$

(Unit : Thousand JPY)

|             | FY2017 Q2<br>(2016/7/1~2016/9/30) | FY2017 Q2 vs FY<br>2016/7/1~2010<br>vs<br>2016/4/1~2010 | 3/9/30 | $\begin{array}{c} FY2017 \ Q2 \ vs \ FY2016 \ Q2 \\ 2016/7/1 \sim 2016/9/30 \\ vs \\ 2015/7/1 \sim 2015/9/30 \\ \end{array}$ Change |                 |  |  |
|-------------|-----------------------------------|---------------------------------------------------------|--------|-------------------------------------------------------------------------------------------------------------------------------------|-----------------|--|--|
| HR Cost     | 70, 504                           | 70, 054                                                 | 1%     | 94, 774                                                                                                                             | $\triangle$ 26% |  |  |
| SGA - Other | 159, 689                          | 145, 345                                                | 10%    | 81, 570                                                                                                                             | 96%             |  |  |
| Total SGA   | 230, 193                          | 215, 399                                                | 7%     | 176, 345                                                                                                                            | 31%             |  |  |

% SGA increased temporally due to promotion fee of Arcane Online. English version accounts for approximately 60 million JPY and Japanese version is approximately 30 million JPY.

(Unit: Thousand JPY)

(Unit : Person)