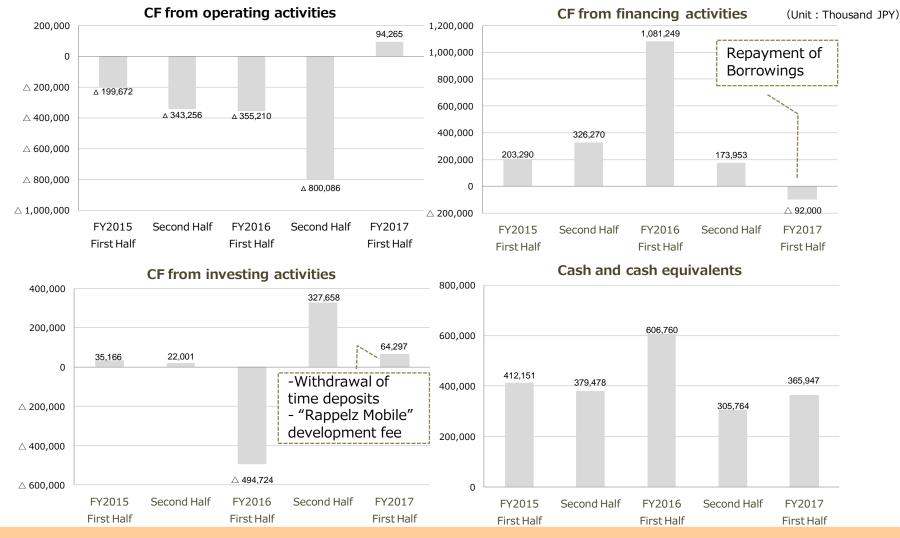

### $\sim$ Consolidated Cash Flow Trend $\sim$

- In FY2017 2<sup>nd</sup> quarter Gala has became operating cash flow positive, due to:
- 1. Arcane Online sales (Approx. 55 million JPY)
- 2. Payment of collection of bills (Approx. 56 million JPY) from FY2016
- 3. Consumption tax refund (Approx. 15 million JPY)

NOTE: payments from Apple and Google are remitted one month later, therefore sales of September are not reflected in CF

 $\sim$  Sales by Segment (After Adjustment)  $\sim$ 

 $\sim$  Sales by Segment (After Adjustment)  $\sim$ 