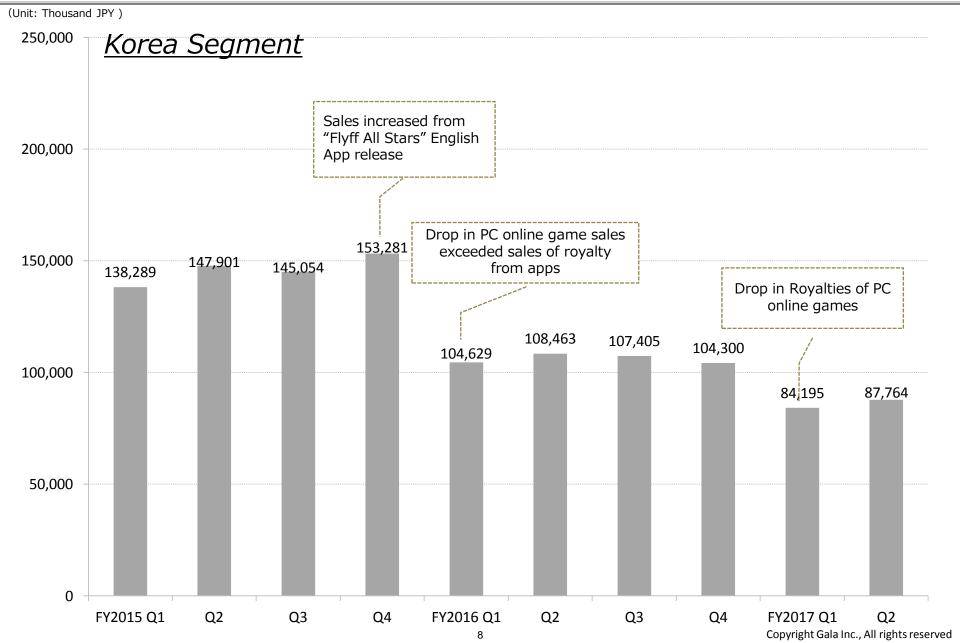

NOTE: payments from Apple and Google are remitted one month later, therefore sales of September are not reflected in CF

 $\sim$  Sales by Segment (After Adjustment)  $\sim$ 

 $\sim$  Sales by Segment (After Adjustment)  $\sim$ 