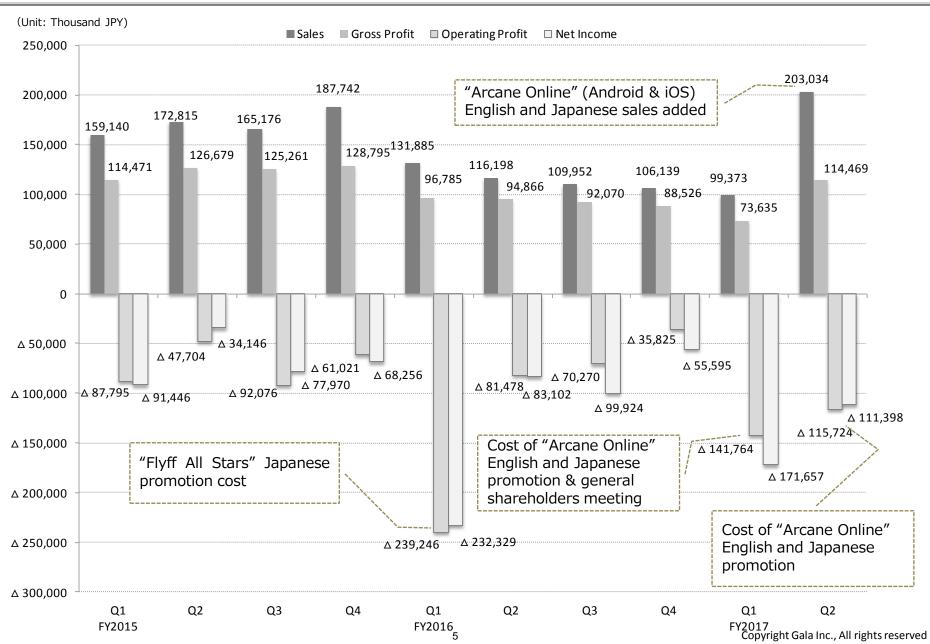

◆ Sales: has increased compared to Q1 FY2017 and Q2 FY2016 because of Arcane Online (Android & iOS) English and Japanese sales. Where's English version is approximately 51 million JPY and Japanese version (released on August 8<sup>th</sup>) is approximately 63 million JPY.

◆Cost of sales: increases together with sales. Cost of sales includes operational cost such as payments to Apple, Google, etc.

◆SGA: Increases due to promotion fee of Arcane Online. English version accounts for approximately 60 million JPY and Japanese version is approximately 30 million JPY.

### $\sim$ Trend (Sales, Gross Profit, Operating Profit, Net Income) $\sim$