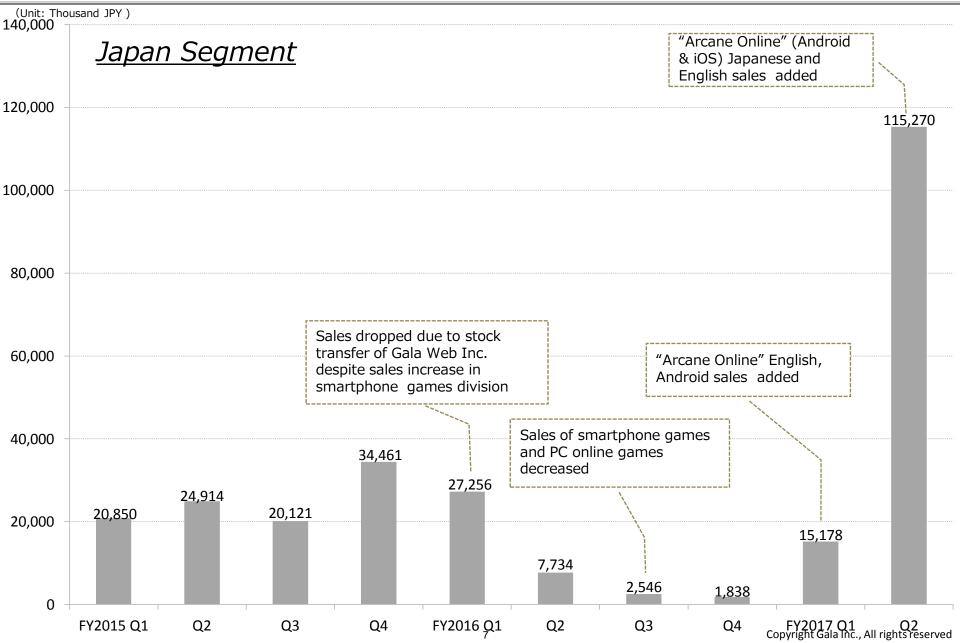

NOTE: payments from Apple and Google are remitted one month later, therefore sales of September are not reflected in CF

 $\sim$  Sales by Segment (After Adjustment)  $\sim$ 

 $\sim$  Sales by Segment (After Adjustment)  $\sim$ 