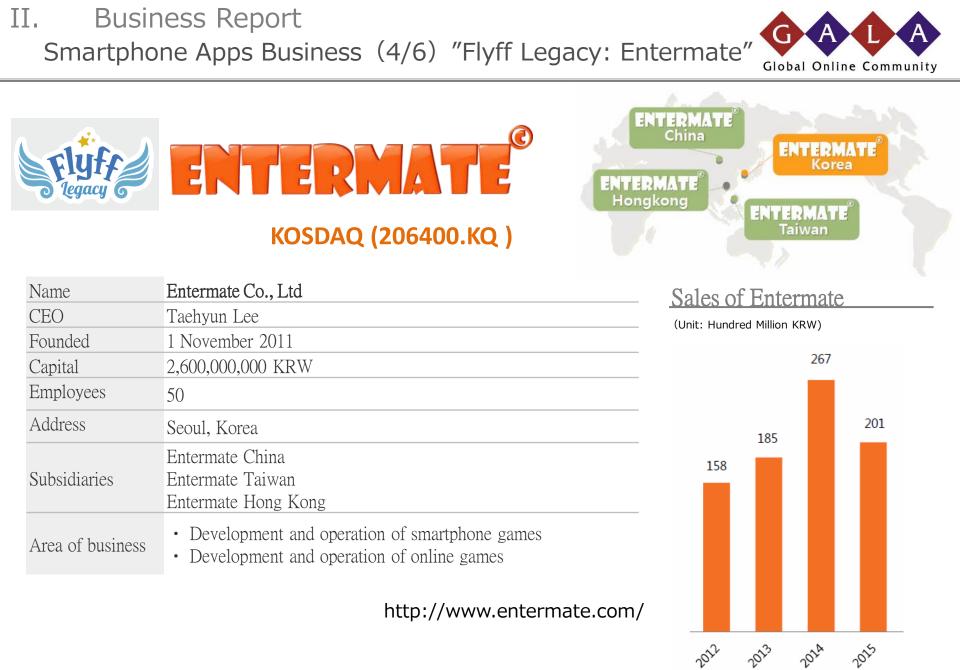

# I. Q2 Financial StatementII. Business ReportIII. Gala Group Structure

----- Business -----

- ◆ "Arcane Online" (Japanese) released in Japan on Android & iOS.
- ◆ "Arcane Online" (English) released on iOS.
- ◆ "Arcane Online" (English) released in South America on Android & iOS.
- ◆ "Arcane Online" (English) released in Europe on Android & iOS.
- Service shut-down (English & Japanese) of "Flyff All Stars" and "Flyff Puzzmon" on October 12<sup>th</sup>, 2016.
- "Flyff Legacy" licensed out territories of Korea and South East Asia to Entermate Co., Ltd

### II. Business Report Smartphone Apps Business (3/6) "Flyff Legacy"

### Release: scheduled in FY2017

*"Flyff Legacy" employs part of the "Flyff Online" PC game's content. "Flyff Online" was released from 2004 in various languages and monthly maximum item sales were KRW4,000,000,000 (about JPY360,000,000 in current exchange rate). Accumulated downloads were 50,000,000.* 