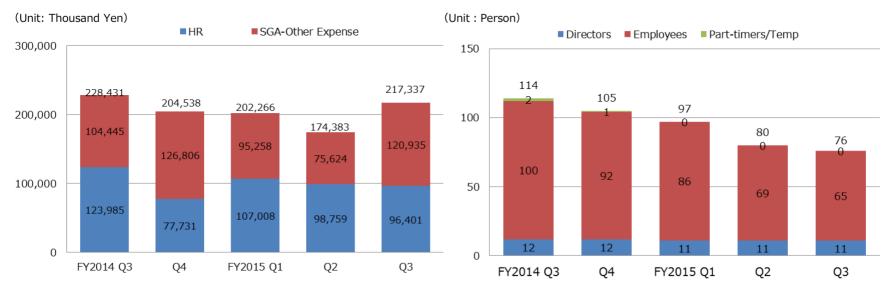

### Japan Segment

 $\sim$ Sales by Segment (After Adjustment)  $\sim$ 

 $\sim$ Qtrly SGA-other and HR Count (Consolidated)  $\sim$ 

(Unit : Thousand Yen)

|           | Q3<br>(2014/10-12) | -       | rs FY2015 Q2<br>2014 vs. July<br>2014)<br>Change | -       | vs. FY2014 Q3<br>2014 vs. Oct.<br>c. 2013)<br>Change |  |  |  |  |
|-----------|--------------------|---------|--------------------------------------------------|---------|------------------------------------------------------|--|--|--|--|
| HR Cost   | 96,401             | 98,759  | ∆2 <b>.</b> 4%                                   | 123,985 | ∆22 <b>.</b> 2%                                      |  |  |  |  |
| SGA-Other | 120,935            | 75,624  | 59.9%                                            | 104,445 | 15.8%                                                |  |  |  |  |
| Total SGA | 217,337            | 174,383 | 24.6%                                            | 228,431 | ∆4.9%                                                |  |  |  |  |

#### %Increase in SGA-other due to promotion cost