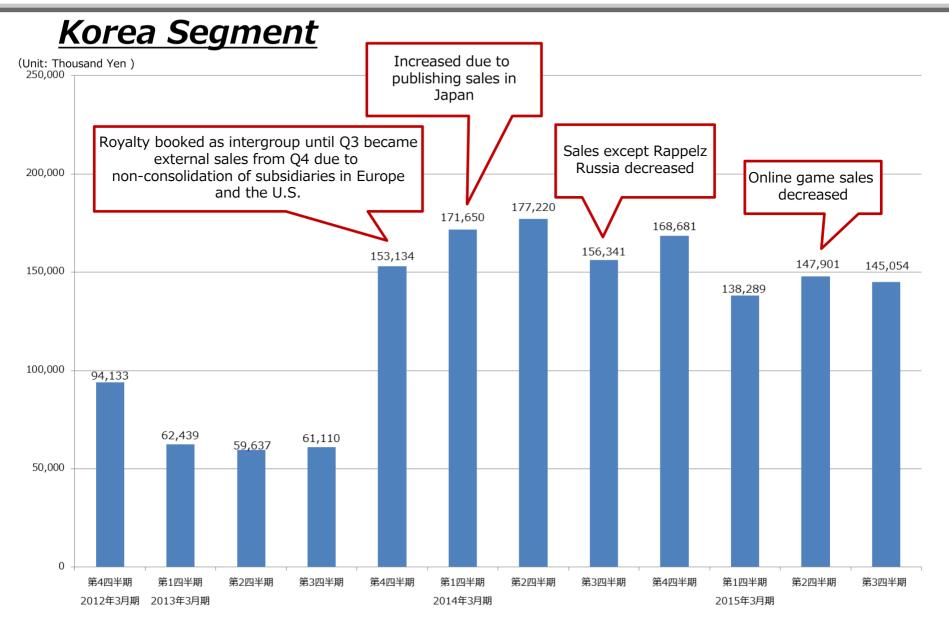

### Japan Segment

 $\sim$ Sales by Segment (After Adjustment)  $\sim$ 

 $\sim$ Qtrly SGA-other and HR Count (Consolidated)  $\sim$ 

(Unit : Thousand Yen)

|           | Q3<br>(2014/10-12) | -       | rs FY2015 Q2<br>2014 vs. July<br>2014)<br>Change | -       | vs. FY2014 Q3<br>2014 vs. Oct.<br>c. 2013)<br>Change |  |  |  |  |
|-----------|--------------------|---------|--------------------------------------------------|---------|------------------------------------------------------|--|--|--|--|
| HR Cost   | 96,401             | 98,759  | ∆2 <b>.</b> 4%                                   | 123,985 | ∆22 <b>.</b> 2%                                      |  |  |  |  |
| SGA-Other | 120,935            | 75,624  | 59.9%                                            | 104,445 | 15.8%                                                |  |  |  |  |
| Total SGA | 217,337            | 174,383 | 24.6%                                            | 228,431 | ∆4.9%                                                |  |  |  |  |