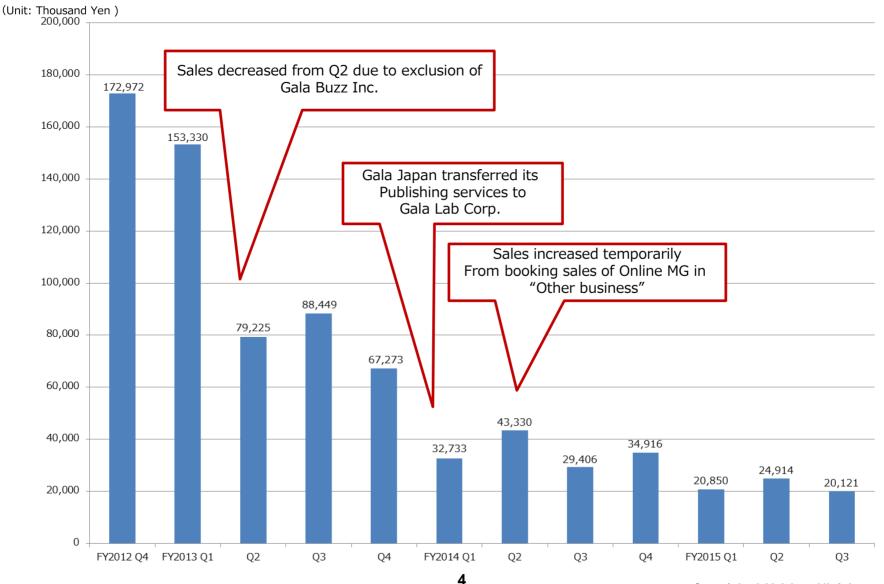

### Japan Segment

 $\sim$ Sales by Segment (After Adjustment)  $\sim$ 

 $\sim$ Qtrly SGA-other and HR Count (Consolidated)  $\sim$ 

(Unit : Thousand Yen)

|           | Q3<br>(2014/10-12) | -       | rs FY2015 Q2<br>2014 vs. July<br>2014)<br>Change | -       | vs. FY2014 Q3<br>2014 vs. Oct.<br>c. 2013)<br>Change |  |  |  |  |
|-----------|--------------------|---------|--------------------------------------------------|---------|------------------------------------------------------|--|--|--|--|
| HR Cost   | 96,401             | 98,759  | ∆2 <b>.</b> 4%                                   | 123,985 | ∆22 <b>.</b> 2%                                      |  |  |  |  |
| SGA-Other | 120,935            | 75,624  | 59.9%                                            | 104,445 | 15.8%                                                |  |  |  |  |
| Total SGA | 217,337            | 174,383 | 24.6%                                            | 228,431 | ∆4.9%                                                |  |  |  |  |