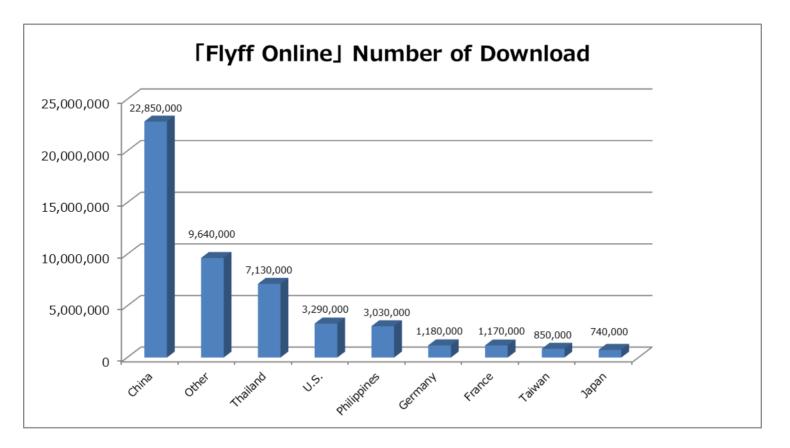

## Flyff All Stars\_ Flyff StompRun\_

- <iOS and Android Game Apps>
  - Game Apps based on [Flyff Online] [Flyff Online] recorded monthly maximum sales of KRW4,000,000,000 and as of 2014/8/31, download users are 50,000,000
  - Developed by Gala Lab Corp.
    - [Flyff Puzmon]
      - Android English version Test marketing in 8 countries in SE Asia on 2014/7/24
      - iOS English version 2014/11/12 released in the Philippines
         [3Q] Android English 2014/12/10 in 130 countries
         iOS English 2014/12/10 in 149 countries

7

[Flyff All Stars] Global Strategy

- 1. All languages will be provided globally not limited to its domestic language.
- 2. Flyff All Stars will be released using the data below as reference.

**%as of 2014/8/31** 