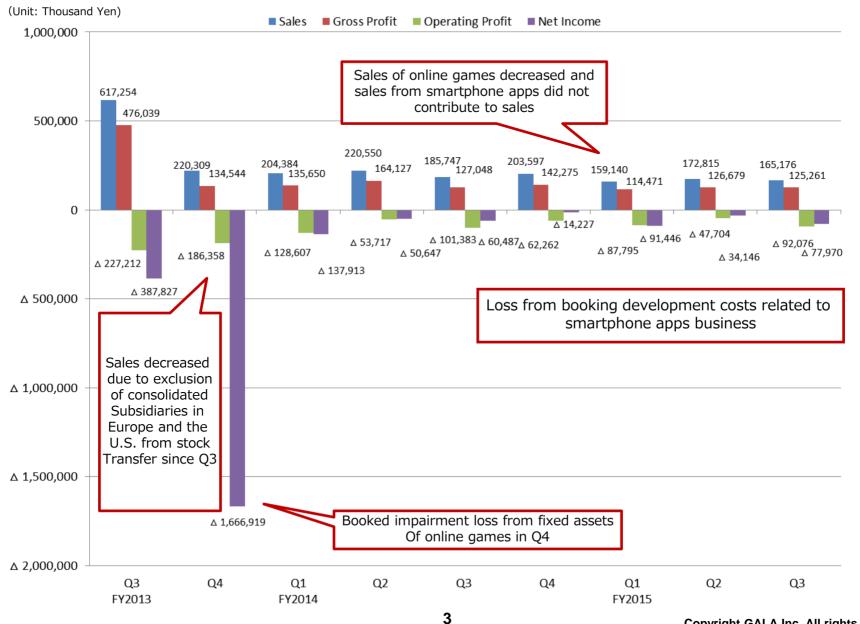

 $\sim$ Qtrly Trend (Sales, Gross Profit, Operating Profit, Net Income) $\sim$ 

 $\sim$ Sales by Segment (After Adjustment)  $\sim$ 