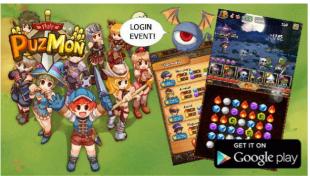

#### **Smartphone Apps Division**

[Flyff Puzmon]

[Flyff All Stars]
[Flyff Runners]

<Android Game Apps>

- Based on PC online game "Flyff Online"
- Gala Lab Corp. (Korean subsidiary)developed Android

[2Q] [Flyff Puzmon]: Android English released in SE Asia on 7/24/2014. iOS in development.