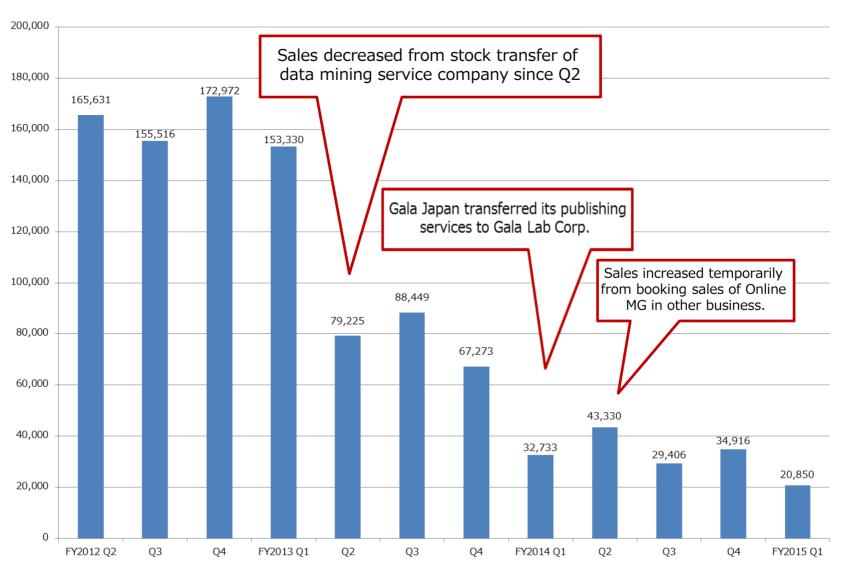

∼PL Trend Line~

 $\sim$ Sales by Segment $\sim$ 

<u>Japan</u>

(Unit: Thousand JPY)

 $\sim$ Sales by Segment $\sim$ 