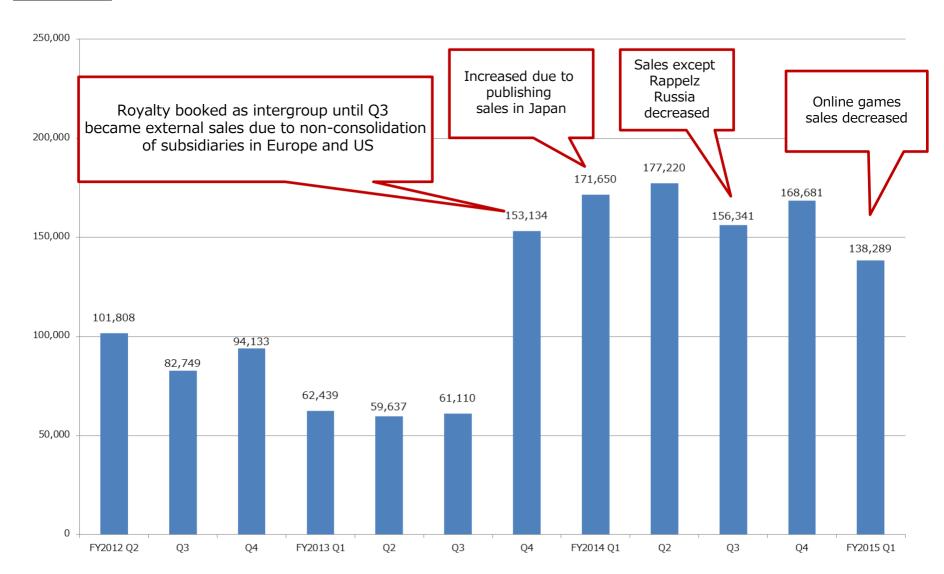

∼PL Trend Line~

 $\sim$ Sales by Segment $\sim$ 

<u>Japan</u>

(Unit: Thousand JPY)

 $\sim$ Sales by Segment $\sim$ 

# Korea

(Unit: Thousand JPY)

(Unit: Thousand JPY)

|            | FY2015 Q1<br>(2014/4~6) | Previous<br>(2014 | Qtr. (Q3)<br>/1~3)<br>% Change | Same Qtr. in Previous FY $(2013/4\sim6)$ % Change |        |  |  |
|------------|-------------------------|-------------------|--------------------------------|---------------------------------------------------|--------|--|--|
|            |                         | (FY2015 Q1        | vs. FY2014 Q4)                 | (FY2015 Q1 vs. FY2014 Q1)                         |        |  |  |
| HR Cost    | 107,008                 | 77,731            | 37.7%                          | 138,913                                           | △23.0% |  |  |
| Other Cost | 95,258                  | 126,806           | △24.9%                         | 125,344                                           | △24.0% |  |  |
| Total SGA  | 202,266                 | 204,538           | △1.1%                          | 264,258                                           | △23.5% |  |  |