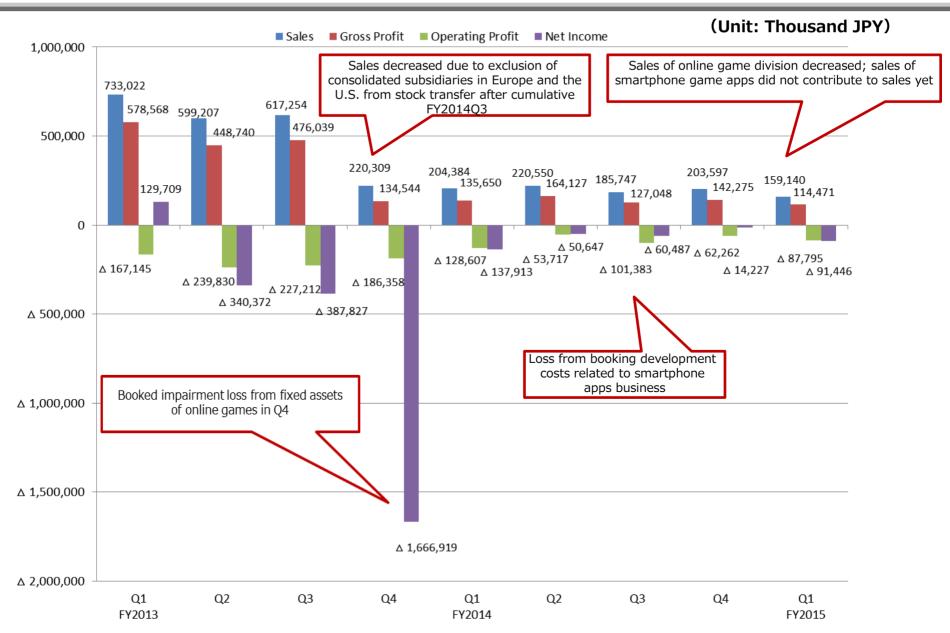

~Quarterly P/L (Summary)~

(Unit: Thousand JPY)

|                      | FY2015 Q1<br>(2014/4~6) | Previous (<br>(2014/<br>(FY2015 Q1 vs | 1~3)<br>% Change | Same Qtr. in Previous FY (2013/4~6) % Change (FY2015 Q1 vs. FY2014 Q1) |        |  |  |
|----------------------|-------------------------|---------------------------------------|------------------|------------------------------------------------------------------------|--------|--|--|
| Sales                | 159,140                 | 203,597                               | △21.8%           | 204,384                                                                | △22.1% |  |  |
| Cost of Sales        | 44,668                  | 61,322                                | △27.2%           | 68,733                                                                 | △35.0% |  |  |
| Gross Profit         | 114,471                 | 142,275                               | △19.5%           | 135,650                                                                | △15.6% |  |  |
| SGA                  | 202,266                 | 204,538                               | △1.1%            | 264,258                                                                | △23.5% |  |  |
| Operating Profit     | △87,795                 | △62,262                               | -                | △128,607                                                               | -      |  |  |
| Ordinary Profit      | △89,079                 | △76,120                               | -                | △110,148                                                               | -      |  |  |
| Quarterly Net Income | △91,446                 | △14,227                               | -                | △137,913                                                               | -      |  |  |

- ♦ Comparing sales in FY2015 Q1 vs FY2014 Q4 and FY2015 Q1 vs. FY2014 Q1, in both situations, sales of online games decreased and sales of smartphone apps division did not contribute to sales yet so overall sales decreased.
- ◆ Smartphone Apps Business: Updating "Dungeons and Golf" and development of smartphone game apps based on Flyff Online. Development cost preceded which resulted in operating loss.

∼PL Trend Line~

 $\sim$ Sales by Segment $\sim$ 

<u>Japan</u>

(Unit: Thousand JPY)

 $\sim$ Sales by Segment $\sim$ 