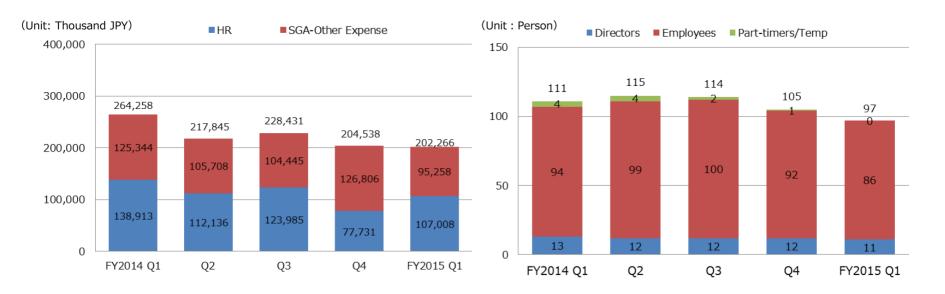

# Korea

(Unit: Thousand JPY)

(Unit: Thousand JPY)

|            | FY2015 Q1<br>(2014/4~6) | Previous<br>(2014 | Qtr. (Q3)<br>/1~3)<br>% Change | Same Qtr. in Previous FY $(2013/4\sim6)$ % Change |        |  |  |
|------------|-------------------------|-------------------|--------------------------------|---------------------------------------------------|--------|--|--|
|            |                         | (FY2015 Q1        | vs. FY2014 Q4)                 | (FY2015 Q1 vs. FY2014 Q1)                         |        |  |  |
| HR Cost    | 107,008                 | 77,731            | 37.7%                          | 138,913                                           | △23.0% |  |  |
| Other Cost | 95,258                  | 126,806           | △24.9%                         | 125,344                                           | △24.0% |  |  |
| Total SGA  | 202,266                 | 204,538           | △1.1%                          | 264,258                                           | △23.5% |  |  |

HR cost increased due to application of accounting of retirement benefits in FY2014 Q4 which resulted in temporary decrease. Other HR cost decreased from reduction of compensations and charges.