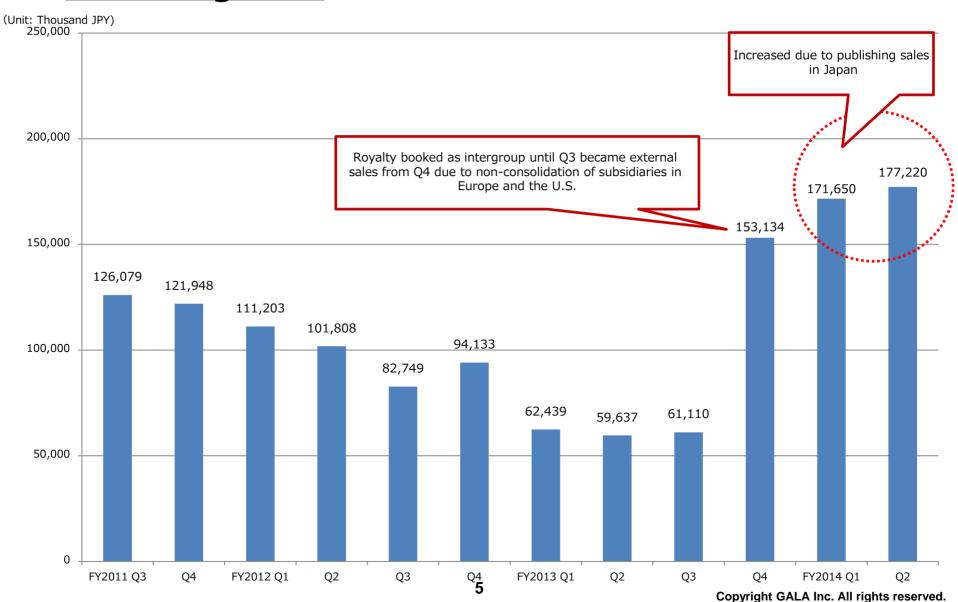

# Korea Segment

 $\sim$ Quarterly SGA and HR (Consolidated)  $\sim$ 

(Unit: Thousand JPY)

|            | Q2<br>(2013/7~9) | ` '     | Qtr. (Q1)<br>/4~6)<br>% Change<br>vs. FY2014 Q1) | (2012/  | Same Qtr. in Previous FY (2012/7~9) % Change FY2014 Q2 vs. FY2013 Q2) |  |  |  |  |
|------------|------------------|---------|--------------------------------------------------|---------|-----------------------------------------------------------------------|--|--|--|--|
| HR Cost    | 112,136          | 138,913 | △19.3%                                           | 359,590 | △68.8%                                                                |  |  |  |  |
| Other Cost | 105,708          | 125,344 | △15.7%                                           | 328,980 | △67.9%                                                                |  |  |  |  |
| Total SGA  | 217,845          | 264,258 | △17.6%                                           | 688,571 | △68.4%                                                                |  |  |  |  |