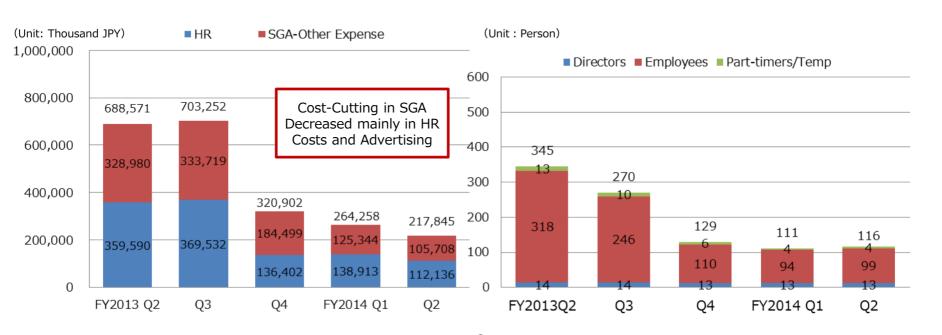

# Korea Segment

 $\sim$ Quarterly SGA and HR (Consolidated)  $\sim$ 

(Unit: Thousand JPY)

|            | Q2<br>(2013/7~9) | ` '     | Qtr. (Q1)<br>/4~6)<br>% Change<br>vs. FY2014 Q1) | (2012/  | Same Qtr. in Previous FY (2012/7~9) % Change FY2014 Q2 vs. FY2013 Q2) |  |  |  |  |
|------------|------------------|---------|--------------------------------------------------|---------|-----------------------------------------------------------------------|--|--|--|--|
| HR Cost    | 112,136          | 138,913 | △19.3%                                           | 359,590 | △68.8%                                                                |  |  |  |  |
| Other Cost | 105,708          | 125,344 | △15.7%                                           | 328,980 | △67.9%                                                                |  |  |  |  |
| Total SGA  | 217,845          | 264,258 | △17.6%                                           | 688,571 | △68.4%                                                                |  |  |  |  |