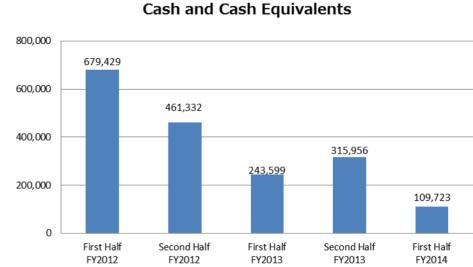

~P/L Trend (Sales · Gross Profit · Operating Profit · Net Income)~ Global Online Community

~Consolidated C/F Trend (in thousand JPY)~

 $\sim$ Major Consolidated Sales by Segment (After Adjustment) $\sim$ 