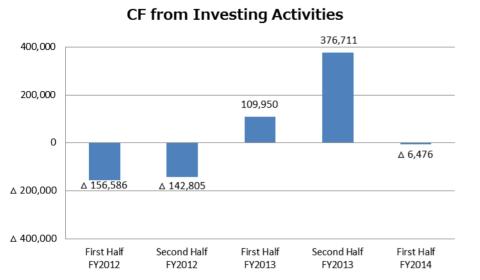

~P/L Trend (Sales · Gross Profit · Operating Profit · Net Income)~ Global Online Community

~Consolidated C/F Trend (in thousand JPY)~

 $\sim$ Major Consolidated Sales by Segment (After Adjustment) $\sim$ 