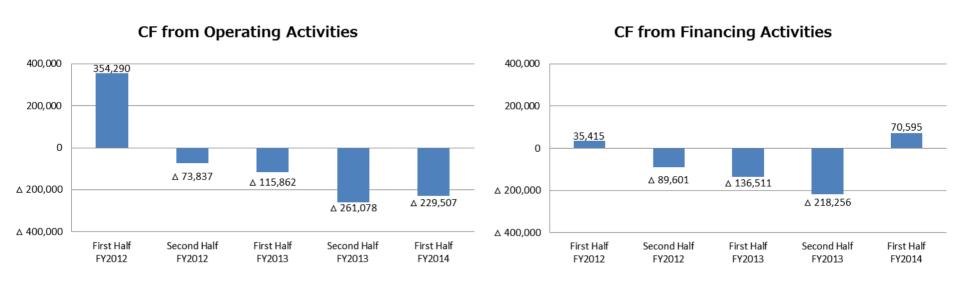

~P/L Trend (Sales · Gross Profit · Operating Profit · Net Income)~ Global Online Community

~Consolidated C/F Trend (in thousand JPY)~

 $\sim$ Major Consolidated Sales by Segment (After Adjustment) $\sim$ 