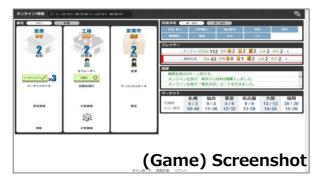

#### **Fonline Senryaku MG**

- Management simulation game targeted to corporation and educational institutions
  - · service began on Sep. 21, 2012
  - won "e Management Simulation Category Award" at the Ninth Japan e-Learning Awards in November, 2012
  - · business model: service charge
- \* Began service in commercial high schools in Hokkaido as study tool for business game practice.

(Text) Screenshot