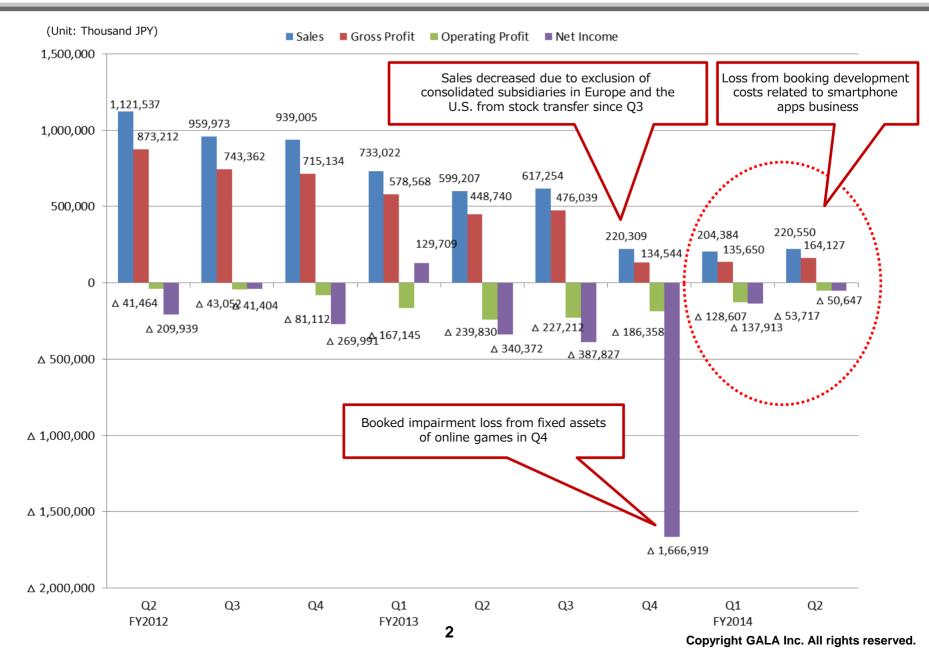

# **Explanation on FY2014 Q2**

(2013/7/1 - 2013/9/30)

Gala Inc. 2013/11/14

(This is a translation. Original shall prevail.)

~Quarterly P/L (Summary)~

(Unit: Thousand JPY)

|                      |                  |                                      |        |                                                                        | 1      |  |  |
|----------------------|------------------|--------------------------------------|--------|------------------------------------------------------------------------|--------|--|--|
|                      | Q2<br>(2013/7~9) | Previous (<br>(2013/<br>(FY2014 Q2 v | ,      | Same Qtr. in Previous FY (2012/7~9) % Change (FY2014 Q2 vs. FY2013 Q2) |        |  |  |
| Sales                | 220,550          | 204,384                              | 7.9%   | 599,207                                                                | △63.2% |  |  |
| Cost of Sales        | 56,423           | 68,733                               | △17.9% | 150,467                                                                | △62.5% |  |  |
| Gross Profit         | 164,127          | 135,650                              | 20.1%  | 448,740                                                                | △63.4% |  |  |
| SGA                  | 217,845          | 264,258                              | △17.6% | 688,571                                                                | △68.4% |  |  |
| Operating Profit     | △53,717          | △128,607                             | -      | △239,830                                                               | -      |  |  |
| Ordinary Profit      | △34,241          | △110,148                             | -      | △255,837                                                               | -      |  |  |
| Quarterly Net Income | △50,647          | △137,913                             | -      | △340,372                                                               | -      |  |  |

- ◆ Compared to Q1, sales of existing game titles of online games decreased in all regions except China. However, sales were booked in other business (online MG) and contributed to 7.9% sales increase. Compared to the same quarter in previous fiscal year, stock transfer of companies in Europe and the U.S. excluded from consolidation led to major change in Group structure that resulted in significant decrease in sales.
- ◆Smartphone apps business: Apps development is ongoing but there has been no sales contribution as of Q2. Costs related to initial investment was booked.
- ◆ SGA decreased as cost-cutting continued in Q2.

~P/L Trend (Sales · Gross Profit · Operating Profit · Net Income)~ Global Online Community

~Consolidated C/F Trend (in thousand JPY)~

 $\sim$ Major Consolidated Sales by Segment (After Adjustment) $\sim$ 