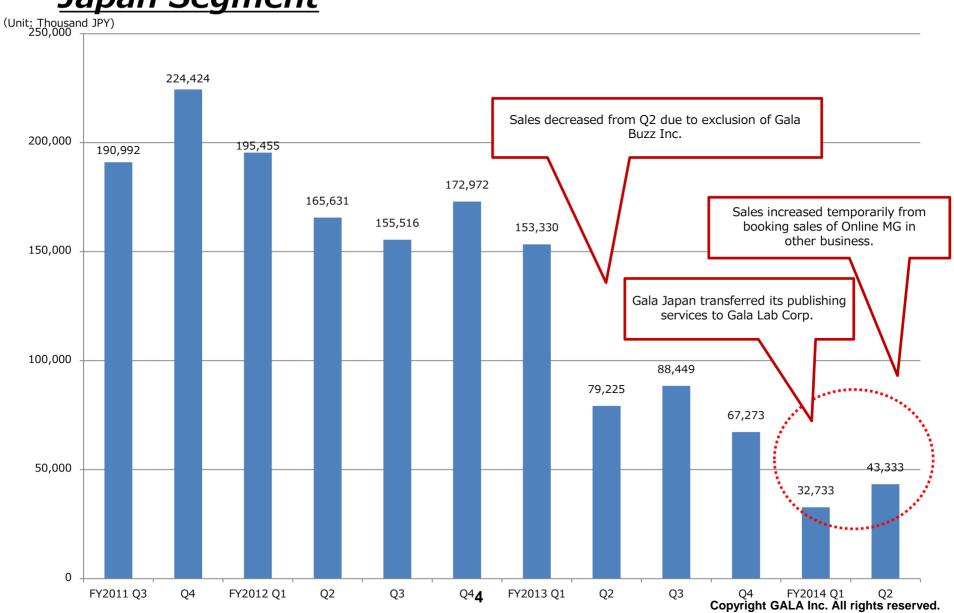

Japan Segment

 $\sim$  Major Consolidated Sales by Segment (After Adjustment)  $\sim$ 