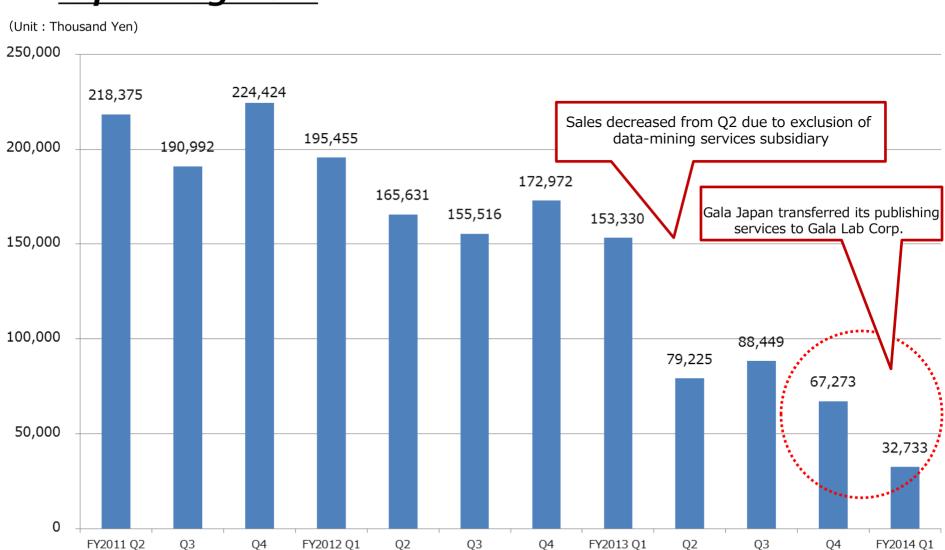

# Japan Segment

Term: FY2011 Q1 - FY2014 Q1

 $\sim$ Consolidated Sales Trend of Major Segment (After Intergroup Elimination/ Adjustment)  $\sim$ 