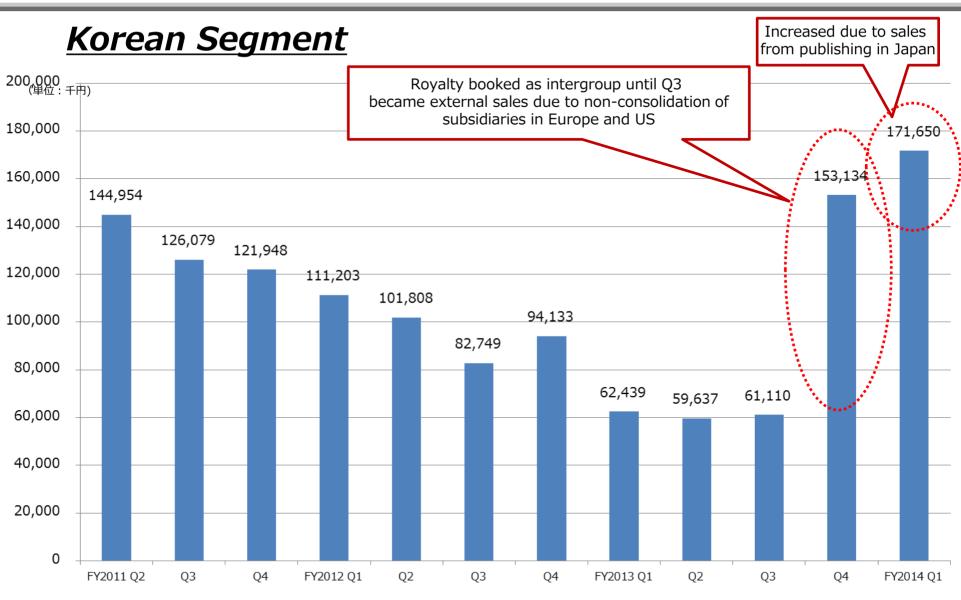

# Japan Segment

Term: FY2011 Q1 - FY2014 Q1

 $\sim$ Consolidated Sales Trend of Major Segment (After Intergroup Elimination/ Adjustment)  $\sim$ 