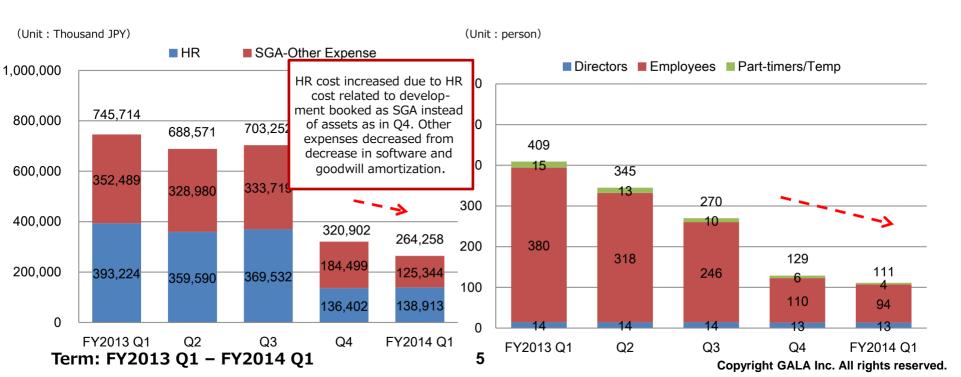

# Q1 SGA and HR count (consolidated)

(Unit: Thousand Yen)

|            | Q1<br>(Apr 2013-Jun<br>2013) | Previous Qtr.<br>(Jan 2013- | (FY2013 Q4)<br>Mar 2013)<br>% (FY2014 Q1 vs.<br>FY2013 Q4) | Same Qtr. in Previous Fiscal<br>Year (FY2013 Q1)<br>(Apr 2012 – Jun 2012)<br>%(FY2014 Q1 vs.<br>FY2013 Q1) |        |  |  |  |
|------------|------------------------------|-----------------------------|------------------------------------------------------------|------------------------------------------------------------------------------------------------------------|--------|--|--|--|
| HR Cost    | 138,913                      | 136,402                     | 1.8%                                                       | 393,224                                                                                                    | △64.7% |  |  |  |
| Other Cost | 125,344                      | 184,499                     | △32.1%                                                     | 352,489                                                                                                    | △64.4% |  |  |  |
| Total SGA  | 264,258                      | 320,902                     | △17.7%                                                     | 745,714                                                                                                    | △64.6% |  |  |  |

- ◆ Relative to sales of the previous qtr., decreasing sales of existing online games in all regions led to a reduction in sales. Relative to the same qtr. of the previous fiscal year, exclusion of companies in Europe and U.S. due to stock transfer in Q3 led to decreasing sales.
- ◆ Smartphone Apps Division: Apps development is in progress thus initial investment for the development led to cost burden without sales contribution.
- ◆ SGA: Relative to the previous qtr., goodwill and software amortization decreased (impairment loss was booked in the previous qtr.).