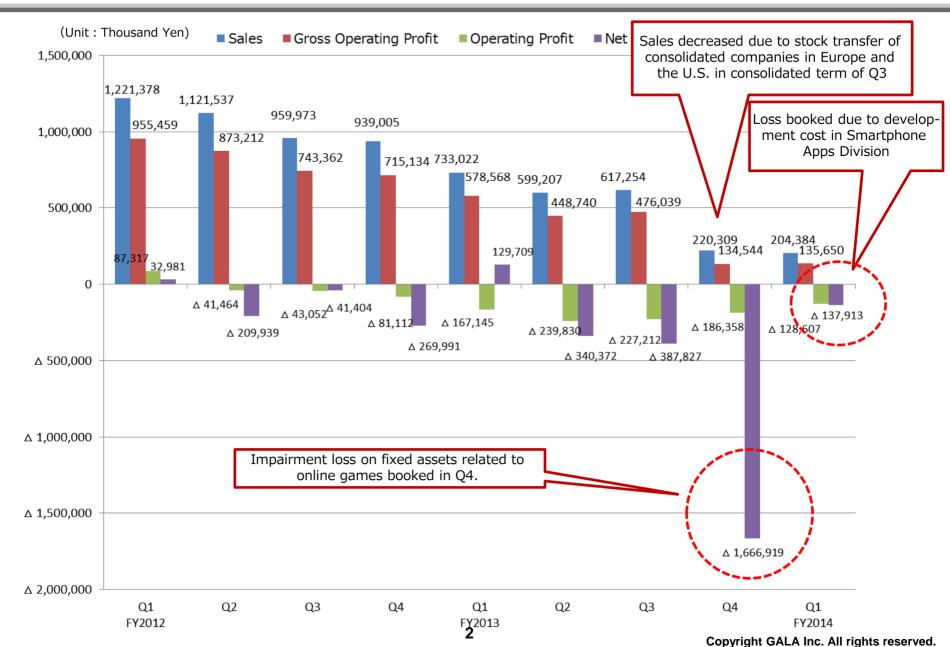

(Unit : Thousand Yen)

|                  | Q1<br>(Apr 2013-Jun<br>2013) | -          | (FY2013 Q4)<br>Mar 2013)<br>% (FY2014 Q1 vs.<br>FY2013 Q4) | Same Qtr. in Previous Fiscal<br>Year (FY2013 Q1)<br>(Apr 2012 – Jun 2012)<br>%(FY2014 Q1 vs.<br>FY2013 Q1) |        |  |  |
|------------------|------------------------------|------------|------------------------------------------------------------|------------------------------------------------------------------------------------------------------------|--------|--|--|
| Sales            | 204,384                      | 220,309    | △7.2%                                                      | 733,022                                                                                                    | △72.1% |  |  |
| Cost of Sales    | 68,733                       | 85,765     | △19.9%                                                     | 154,454                                                                                                    | △55.5% |  |  |
| Gross Sales      | 135,650                      | 134,544    | △0.8%                                                      | 578,568                                                                                                    | △76.6% |  |  |
| SGA              | 264,258                      | 320,902    | △17.7%                                                     | 745,714                                                                                                    | △64.6% |  |  |
| Operating Profit | △128,607                     | △186,358   | -                                                          | △167,145                                                                                                   | -      |  |  |
| Ordinary Profit  | △110,148                     | △223,770   | -                                                          | △102,886                                                                                                   | -      |  |  |
| Net Income       | △137,913                     | △1,666,919 | -                                                          | 129,709                                                                                                    | -      |  |  |

- ◆ Relative to sales of the previous qtr., decreasing sales of existing online games in all regions led to a reduction in sales. Relative to the same qtr. of the previous fiscal year, exclusion of companies in Europe and U.S. due to stock transfer in Q3 led to decreasing sales.
- ◆ Smartphone Apps Division: Apps development is in progress thus initial investment for the development led to cost burden without sales contribution.
- ◆ SGA: Relative to the previous qtr., goodwill and software amortization decreased (impairment loss was booked in the previous qtr.).