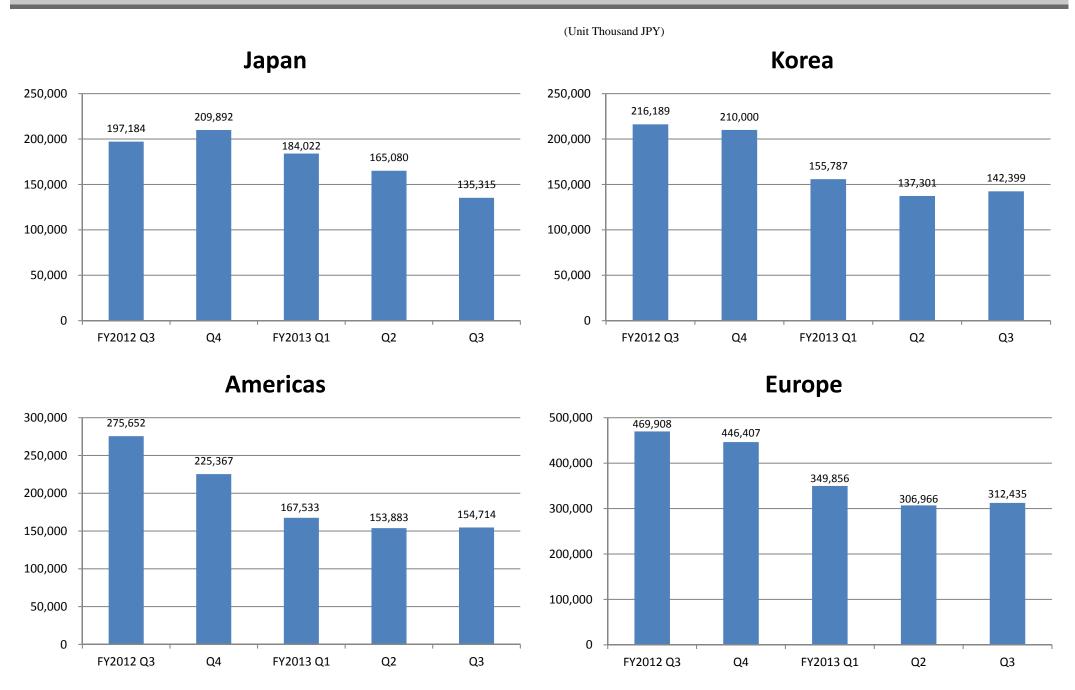

~PL trend (Sales, Gross Operating Profit, Operating Profit, Quarterly Net Income~

∼Sales by Segment~

~SGA and Group Count (Consolidated)~