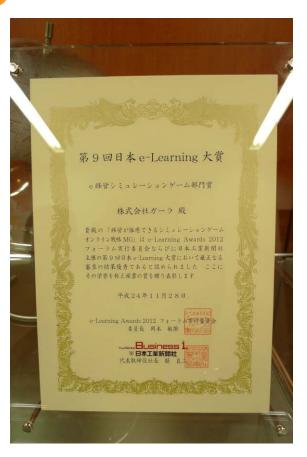

#### Online Strategy MG Management Game (Japan)

Online Strategy MG (web-based simulation game for corporations and educational institutions) won the e-Management Simulation Game Division Award at the 9<sup>th</sup> Japan e-Learning Contest.