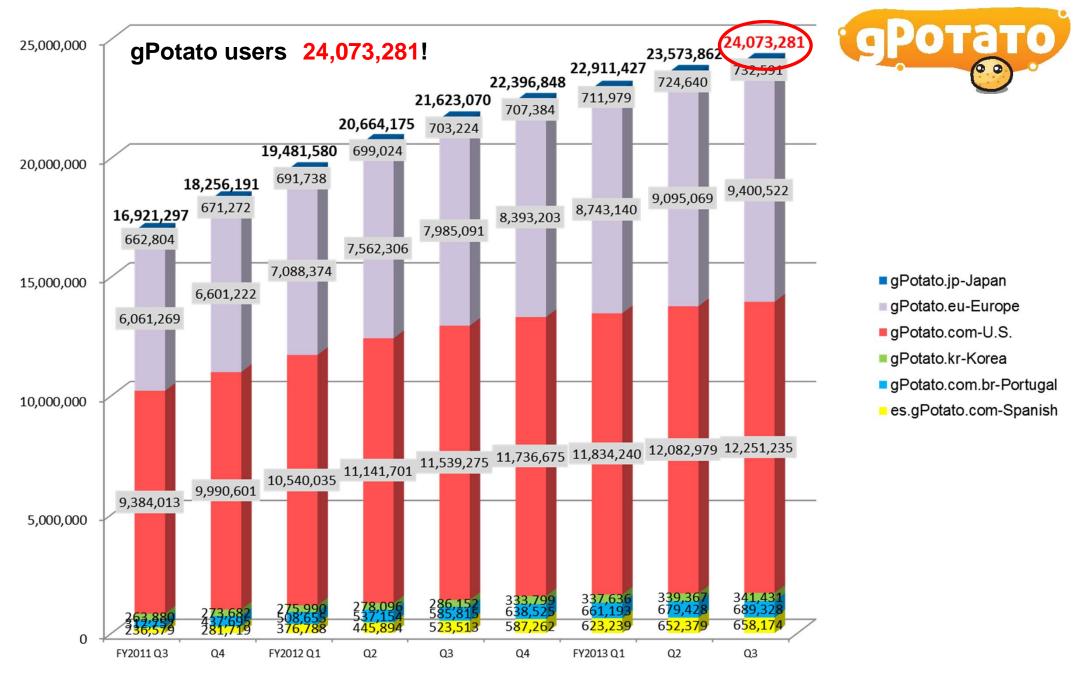

|
|                   | 1 12013 Q3 | 1 12012 93 | (Amount)   | (%)        |
| HR                | 369,532    | 389,919    | △20,386    | Δ5.2%      |
| SGA-Other Expense | 333,719    | 396,495    | △62,775    | △15.8%     |
| SGA Total         | 703,252    | 786,414    | △83,161    | Δ10.6%     |









~Highlight of smartphone game business~





#### **Supermagical**

Developer: Super Mega Team S.L.

Platform: iOS4.1以上, Android (Expected)

Apple iTunes Store: •(Spanish):2012/6/20

•(English, French, German, Japanese, Korean):

2012/8/23



#### **Nominated App Store Best of 2012**



Supermagical was nominated at App Store Best of 2012 in North America, South America, Europe, and Asia (except Japan and Korea).





## II. FY2013 Q3 Business Summary (Online Game)

~gPotato members~





## II. FY2013 Q3 Business Summary (Online Game)





|                    |            | In-House        |         | Developed Outside of Group |           |                |                  |        |                      |               |                      |          |    |  |  |  |
|--------------------|------------|-----------------|---------|----------------------------|-----------|----------------|------------------|--------|----------------------|---------------|----------------------|----------|----|--|--|--|
| дРот               |            | Flyff<br>Online | Rappelz | Eternal<br>Blade           | Dragonica | Aika<br>Online | Allods<br>Online | Canaan | Age of<br>Wulin<br>* | SEVEN<br>CORE | Terra<br>Militaris * | Zenobian | C9 |  |  |  |
| gPotato.jp         | Japanese