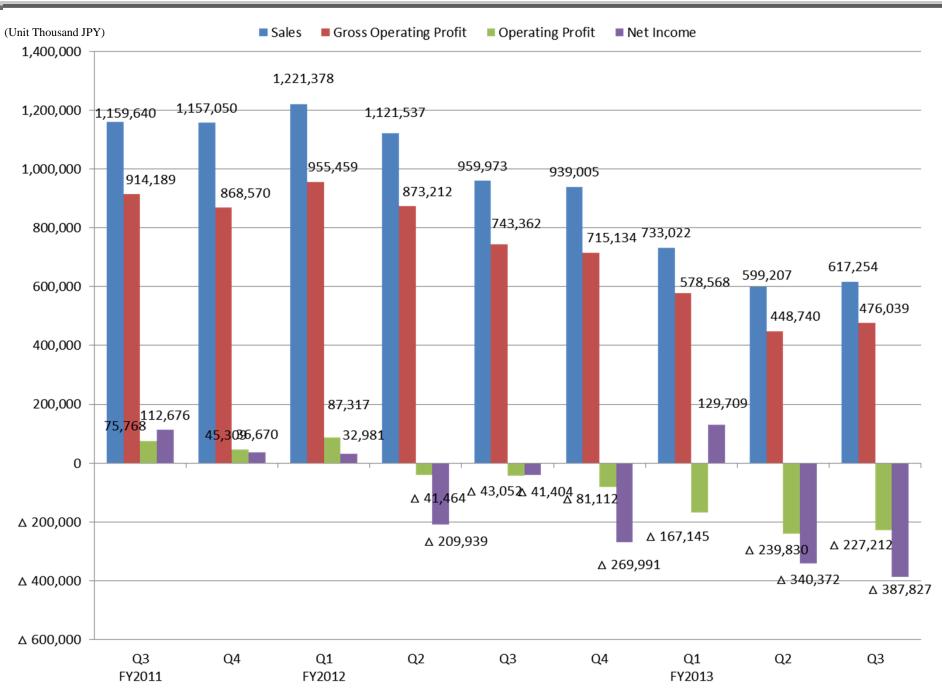

## **Quarterly PL**

|                               |           |           | (Unit: Thousand Ji     | - T )             |
|-------------------------------|-----------|-----------|------------------------|-------------------|
|                               | FY2013 Q3 | FY2012 Q3 | Difference<br>(Amount) | Difference<br>(%) |
| Sales                         | 617,254   | 984,118   | △366,863               | △37.3%            |
| Cost of Sales                 | 141,215   | 236,025   | △94,809                | △40.2%            |
| <b>Gross Operating Profit</b> | 476,039   | 748,093   | △272,053               | △36.4%            |
| SGA                           | 703,252   | 813,766   | △110,513               | △13.6%            |
| Operating Profit              | △227,212  | △65,673   | △161,539               | -                 |
| Ordinary Profit               | △279,737  | △49,490   | △230,246               | -                 |
| Quarterly Net Income          | △387,827  | △66,016   | △321,810               | -                 |

- ◆ Relative to FY2012 Q3, sales decreased due to decreasing game users of existing games as well as failing to win new users for new game titles. Though the sales continued to decrease, weaker yen led to slight increase relative to Q2.
- ◆ Cut down on personnel and fixed cost. The positive effect of personnel cut should be reflected in Q4.
- ♦ Impairment Loss on goodwill of JPY21, 124 thousand booked related to Gala-Net Inc.'s stock transfer expected on 2013/2/15

~PL trend (Sales, Gross Operating Profit, Operating Profit, Quarterly Net Income~

∼Sales by Segment~

~SGA and Group Count (Consolidated)~