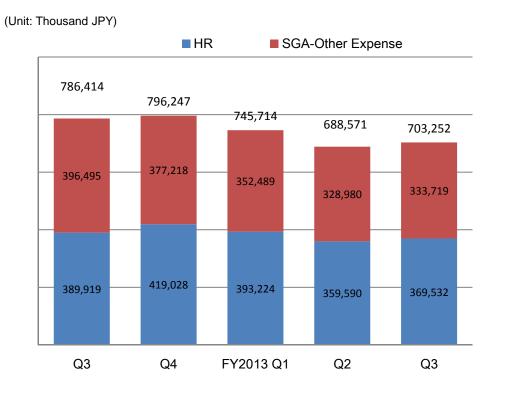

~PL trend (Sales, Gross Operating Profit, Operating Profit, Quarterly Net Income~

∼Sales by Segment~

~SGA and Group Count (Consolidated)~

### **Quarterly SGA and Group Count (Consolidated)**

|                   |            | · ·        |            | sand JPY)  |
|-------------------|------------|------------|------------|------------|
|                   | FY2013 Q3  | FY2012 Q3  | Difference | Difference |
|                   | 1 12013 Q3 | 1 12012 93 | (Amount)   | (%)        |
| HR                | 369,532    | 389,919    | △20,386    | Δ5.2%      |
| SGA-Other Expense | 333,719    | 396,495    | △62,775    | △15.8%     |
| SGA Total         | 703,252    | 786,414    | △83,161    | Δ10.6%     |