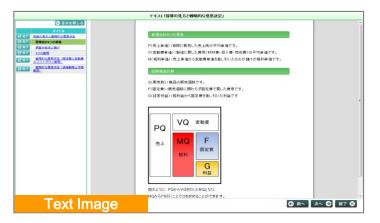

#### Online Strategy MG Management Game (Japan)

Online Strategy MG (web-based simulation game for corporations and educational institutions) won the e-Management Simulation Game Division Award at the 9<sup>th</sup> Japan e-Learning Contest.