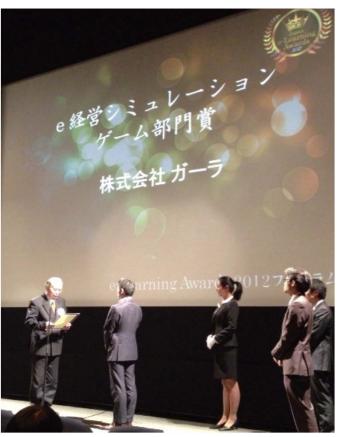

#### Online Strategy MG Management Game (Japan)

Online Strategy MG (web-based simulation game for corporations and educational institutions) won the e-Management Simulation Game Division Award at the 9<sup>th</sup> Japan e-Learning Contest.