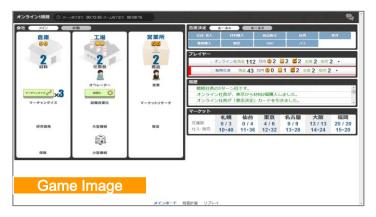

#### Online Strategy MG Management Game (Japan)

Online Strategy MG (web-based simulation game for corporations and educational institutions) won the e-Management Simulation Game Division Award at the 9<sup>th</sup> Japan e-Learning Contest.