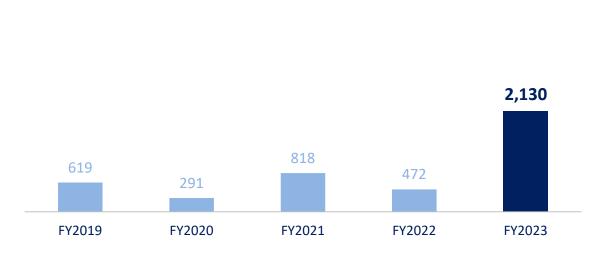

## **FY2023 Financial Report**

Unit: Million JPY

Sales: 3,207 Million JPY

+ 434% YoY

Driven by Flyff Universe sales

+ 351% YoY

Increase in gross profit due to Flyff Universe sales

## **FY2023 Full Year Consolidated Profit**

Unit: Million JPY

|                                                    | FY2022     | FY2023 | Change             |
|----------------------------------------------------|------------|--------|--------------------|
| Sales                                              | 600        | 3,207  | 434%               |
| Cost of sales                                      | 128        | 1,077  | 738%               |
| Gross profit                                       | 472        | 2,130  | 351%               |
| SGA                                                | 770        | 1,692  | 120%               |
| Operating profit                                   | △297       | 437    |                    |
| Ordinary profit                                    | △220       | 400    |                    |
| Net income                                         | △230       | 525    |                    |
| Net income attributed to non-controlling interests | <b>△44</b> | 205    |                    |
| Net income attributed to Gala Inc.                 | △186       | 320    | © 2022 Gala Inc. A |