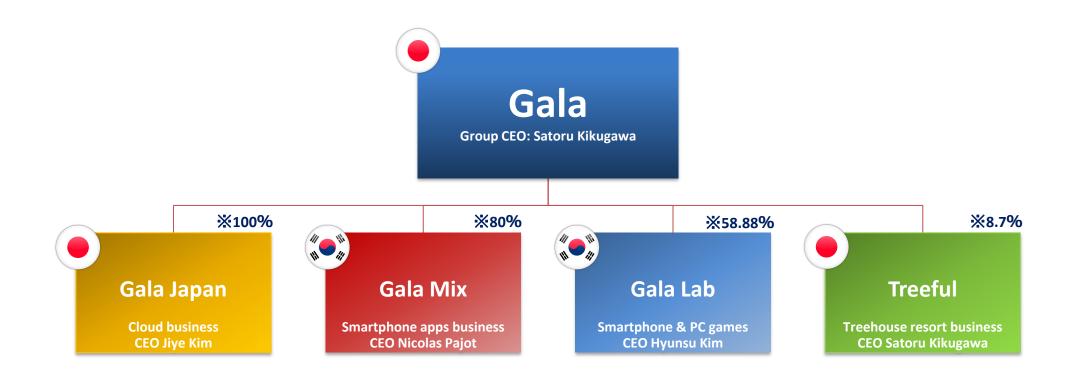

## **Company Organization**

<sup>\*</sup>Percentage of shares held by Gala Inc. To ensure clear responsibility, each CEO invested in his/her respective company.

- Gala Lab Corp.
- Gala Mix Inc.
- Gala Japan Inc.
- Treeful Inc.