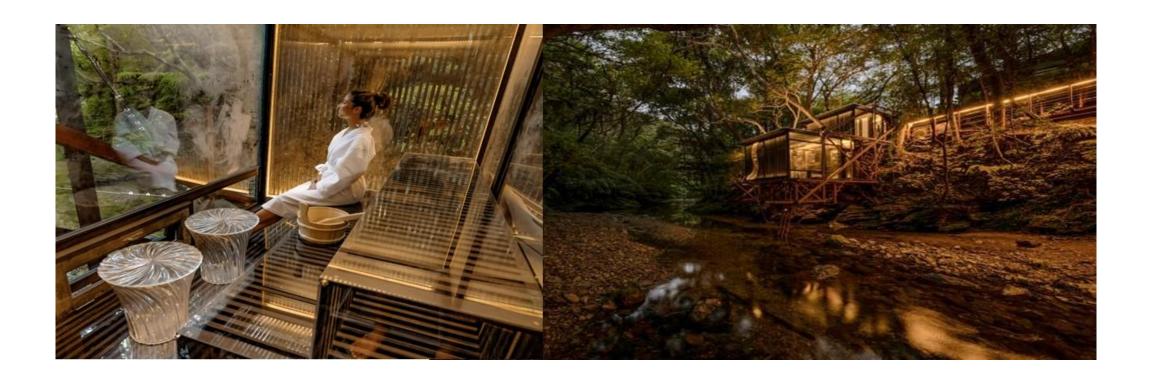

## **Business Reports**

Slit tree house is World record as the lowest Treehouse in the world Sauna and body treatment service is started in the Slit Tree House.