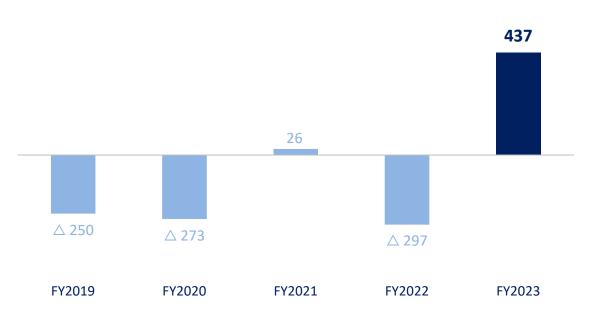

## **Operating profit: 437 Million JPY**

Selling, general and administrative expenses increased due to higher advertising expenses. However, operating income returned to profitability due to an increase in gross profit.

## **FY2023 Full Year Consolidated Profit**

Unit: Million JPY

|                                                    | FY2022     | FY2023 | Change             |
|----------------------------------------------------|------------|--------|--------------------|
| Sales                                              | 600        | 3,207  | 434%               |
| Cost of sales                                      | 128        | 1,077  | 738%               |
| Gross profit                                       | 472        | 2,130  | 351%               |
| SGA                                                | 770        | 1,692  | 120%               |
| Operating profit                                   | △297       | 437    |                    |
| Ordinary profit                                    | △220       | 400    |                    |
| Net income                                         | △230       | 525    |                    |
| Net income attributed to non-controlling interests | <b>△44</b> | 205    |                    |
| Net income attributed to Gala Inc.                 | △186       | 320    | © 2022 Gala Inc. A |