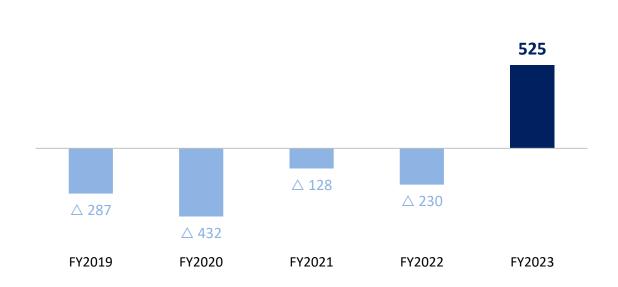

# Net income: 525 million JPY

Achieved positive net income

## **FY2023 Full Year Consolidated Profit**

Unit: Million JPY

|                                                    | FY2022     | FY2023 | Change             |
|----------------------------------------------------|------------|--------|--------------------|
| Sales                                              | 600        | 3,207  | 434%               |
| Cost of sales                                      | 128        | 1,077  | 738%               |
| Gross profit                                       | 472        | 2,130  | 351%               |
| SGA                                                | 770        | 1,692  | 120%               |
| Operating profit                                   | △297       | 437    |                    |
| Ordinary profit                                    | △220       | 400    |                    |
| Net income                                         | △230       | 525    |                    |
| Net income attributed to non-controlling interests | <b>△44</b> | 205    |                    |
| Net income attributed to Gala Inc.                 | △186       | 320    | © 2022 Gala Inc. A |