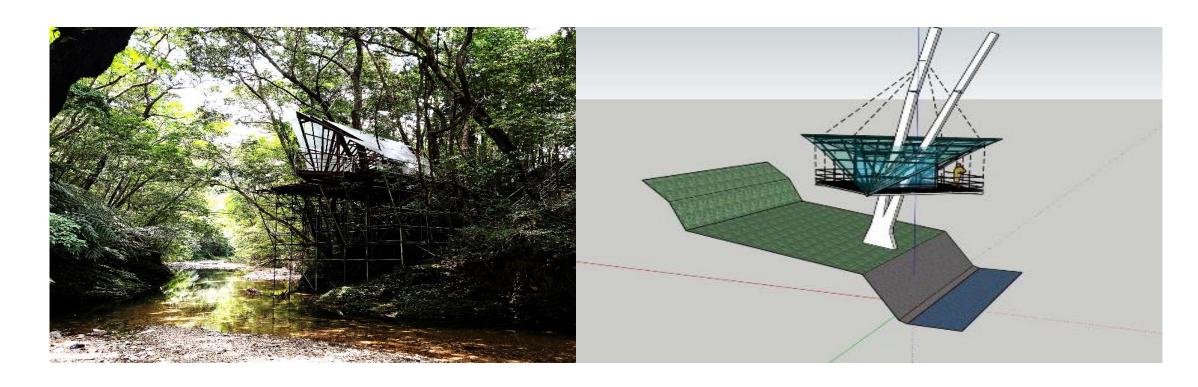

## **Business Reports**

Slit tree house is World record as the lowest Treehouse in the world Sauna and body treatment service is started in the Slit Tree House.