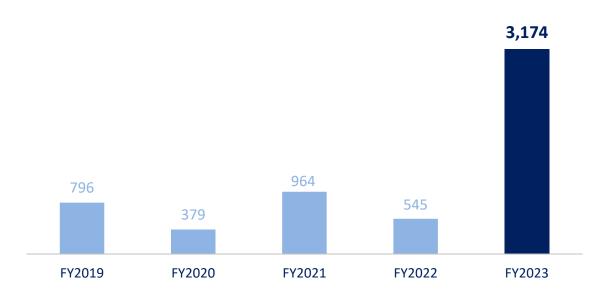

**FY2023 Segment Trend** 

Unit: Million JPY

Korea segment

Sales: 3,174 million JPY

+ 482% YoY

Sales: 33 million JPY

- 40% YoY