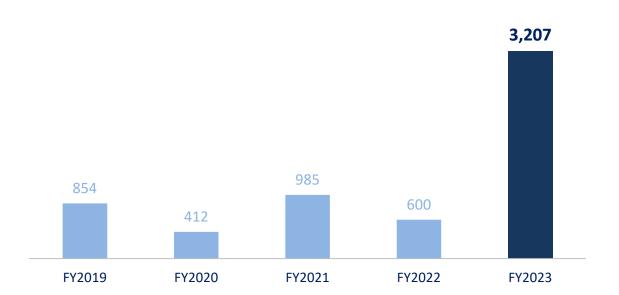

## **FY2023 Financial Report**

Unit: Million JPY

Sales: 3,207 Million JPY

+ 434% YoY

Driven by Flyff Universe sales

+ 351% YoY

Increase in gross profit due to Flyff Universe sales

## **FY2023 Full Year Consolidated Profit**

Unit: Million JPY

|                                                    | FY2022     | FY2023 | Change             |
|----------------------------------------------------|------------|--------|--------------------|
| Sales                                              | 600        | 3,207  | 434%               |
| Cost of sales                                      | 128        | 1,077  | 738%               |
| Gross profit                                       | 472        | 2,130  | 351%               |
| SGA                                                | 770        | 1,692  | 120%               |
| Operating profit                                   | △297       | 437    |                    |
| Ordinary profit                                    | △220       | 400    |                    |
| Net income                                         | △230       | 525    |                    |
| Net income attributed to non-controlling interests | <b>△44</b> | 205    |                    |
| Net income attributed to Gala Inc.                 | △186       | 320    | © 2022 Gala Inc. A |