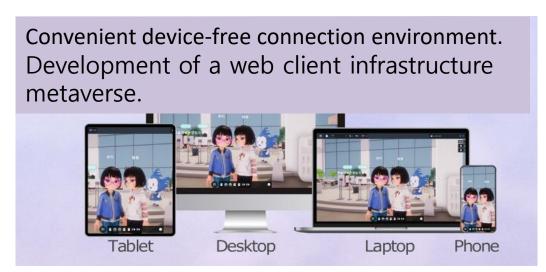

## 3. Gala Japan Inc. (CEO: Jiye Kim)

Metaverse business: Business activities for UVERSE

- Cloud-based service with significantly reduced construction costs
- UVERSE requires no separate app
- UVERSE auditorium can accommodate more than 1,000 people at a time.