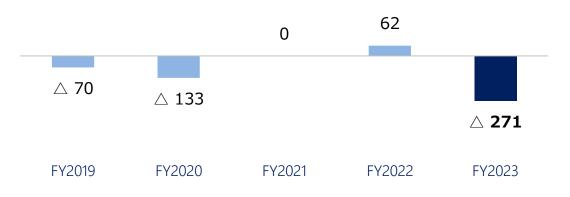

## **Cash Flow Trend (consolidated)**

Unit: Million JPY

#### **CF from Investing Activities**

The main factor was 219 million yen for the purchase of intangible fixed assets.