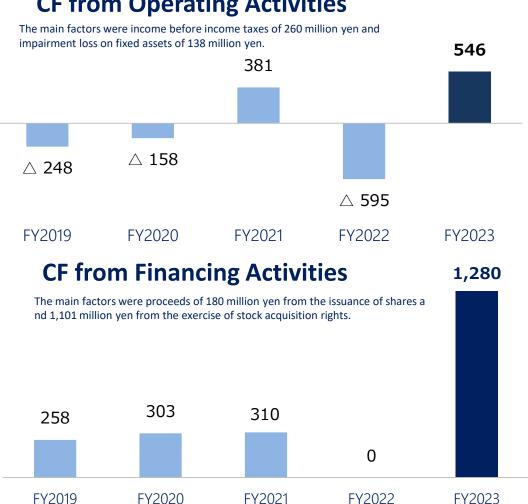

## **Cash Flow Trend (consolidated)**

Unit: Million JPY

#### **CF from Operating Activities**

#### **CF from Investing Activities**

The main factor was 219 million yen for the purchase of intangible fixed assets.