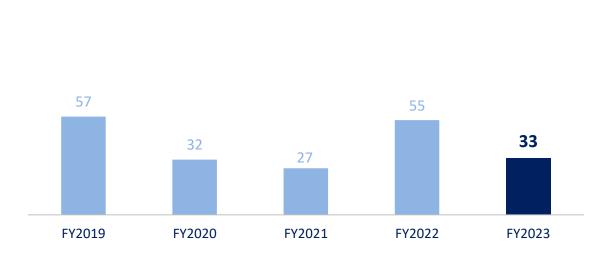

**FY2023 Segment Trend** 

Unit: Million JPY

Korea segment

Sales: 3,174 million JPY

+ 482% YoY

Sales: 33 million JPY

- 40% YoY